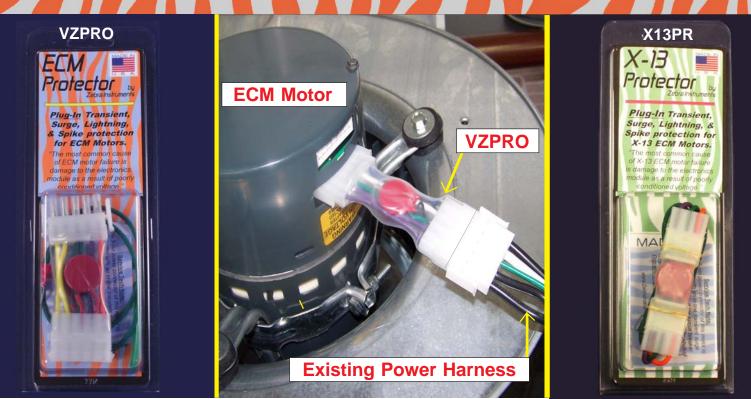

## • F-A-S-T Installation -

The **VZPRD** and the **XI3PR** simply plug in between the motor connector and the existing wiring harness. A ground strap with a ring terminal is provided for additional protection.