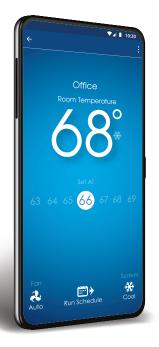

## **WIFI Made Simple**

Easy Operation

Keeping the app simple minimizes call backs for technicians as well as confusion and frustration for homeowners. While other brands focus on complex features and high-priced designs, VIVE strives to be the most simple & professional solution on the market. The set point slider, intuitive scheduling, and dynamic fan and system buttons make managing comfort simple and convenient.

#### Simple Scheduling

Using a schedule saves time and money while keeping your home comfortable. However, in today's world many people do not fit into the conventional 5/1/1 routine. The PRO1 Connect app makes customizing your schedule easier than ever before.