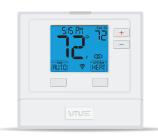

#### TP-S-721i

Heat Pump/Conventional - WIFI Residential 2 Heat, 1 Cool Heat Pump 1 Heat, 1 Cool Conventional Hardwire Only

- Exclusively for HVAC professionals.
- Compatible with any 2H/1C Heat Pump or 1H/1C Conventional VIVE model's subbase.