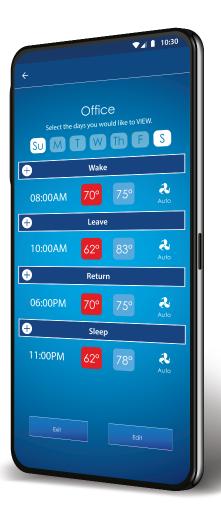

#### Simple Scheduling

Using a schedule saves time and money while keeping your home comfortable. However, in today's world many people do not fit into the conventional 5/1/1 routine. The PRO1 Connect app makes customizing your schedule easier than ever before.