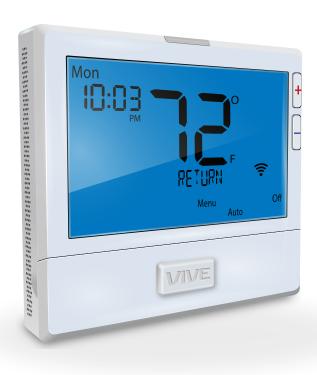

#### TP-S-855iSH

Universal - WIFI Residential/Light Commercial Up to 5 Heat, 3 Cool Heat Pump Up to 2 Heat, 2 Cool Conventional Hardwire Only

- Exclusively for HVAC professionals.
- Compatible with every VIVE model's subbase.