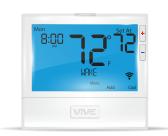

#### TP-S-855iSH

Universal - WIFI Residential/Light Commercial Up to 5 Heat, 3 Cool Heat Pump Up to 2 Heat, 2 Cool Conventional Hardwire Only

- Exclusively for HVAC professionals.
- Compatible with every VIVE model's subbase.