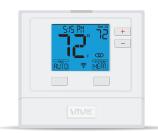

#### TP-S-701i

Single Stage - WIFI Residential 1 Heat, 1 Cool Hardwire Only

- Exclusively for HVAC professionals.
- Compatible with any 1H/1C Conventional VIVE model's subbase.