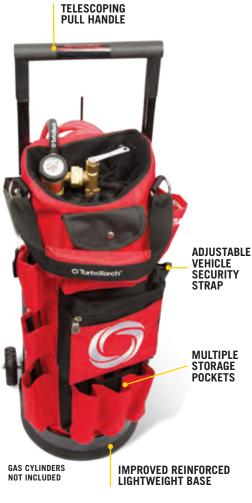

## **TDLX 2010B**

Plumbing & HVAC Professionals can work in some rough conditions and need equipment that is built to withstand those everyday challenges. TurboTorch knows the importance of providing durable and dependable products that stand the test of time. The TurboTorch TDLX 2010B Roller Tote features durable wheels set to a wide wheel-base for added stability in rough terrain, as well as a metal base for a solid and reliable operation. Easily move between work areas and have the tools you need with the TurboTorch TDLX2010B Roller Tote.

## **KIT INCLUDES:**

- Durable Tote Case
- PL 8A and A 3 Tips
- G4 Torch Handle
- AR B Regulator
- AH 12 Hose
- Tank Key

\*LIFT FROM CARRY HANDLE ONLY