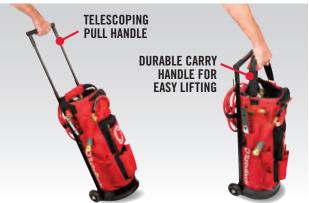

## **KIT INCLUDES:**

- Durable Tote Case
- PL 8A and A 3 Tips
- G4 Torch Handle
- AR B Regulator
- AH 12 Hose
- Tank Key

\*LIFT FROM CARRY HANDLE ONLY