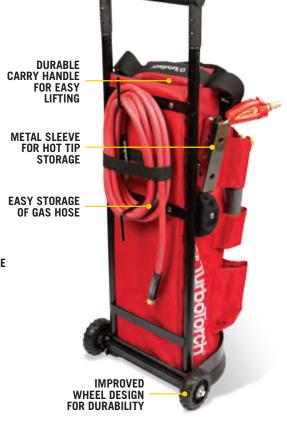

## **TDLX 2010B**

Plumbing & HVAC Professionals can work in some rough conditions and need equipment that is built to withstand those everyday challenges. TurboTorch knows the importance of providing durable and dependable products that stand the test of time. The TurboTorch TDLX 2010B Roller Tote features durable wheels set to a wide wheel-base for added stability in rough terrain, as well as a metal base for a solid and reliable operation. Easily move between work areas and have the tools you need with the TurboTorch TDLX2010B Roller Tote.

## **KIT INCLUDES:**

- Durable Tote Case
- PL 8A and A 3 Tips
- G4 Torch Handle
- AR B Regulator
- AH 12 Hose
- Tank Key

\*LIFT FROM CARRY HANDLE ONLY