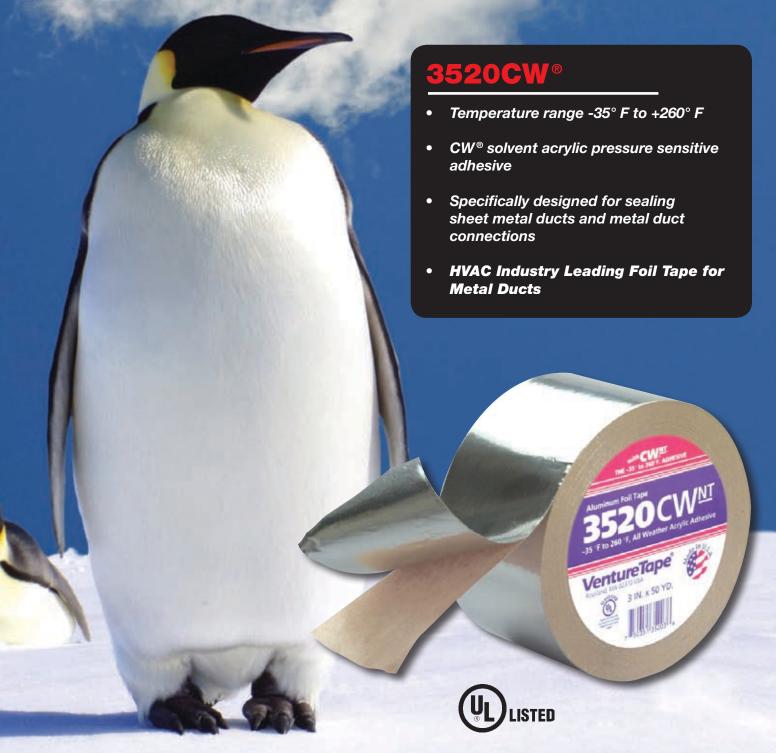

## 3520CW<sup>®</sup>

### **Description**

Venture Tape  $3520CW^{\circledast}$  COLD WEATHER FOIL is a 2.0-mil ( $50\mu m$ ) annealed aluminum foil coated with Venture's  $CW^{\circledast}$  cold weather solvent acrylic pressure sensitive adhesive. The malleable foil applies easily to both fibrous and sheet metal ducts and conforms to irregular surfaces. Venture Tape  $3520CW^{\circledast}$  excels in demanding temperature and humidity applications and provides superior performance and durability over a wide range of environmental conditions.

## **Applications:**

High performance foil insulation tape is specifically designed for sealing sheet metal ducts and metal duct connections.

Technical Data

| <b>/letric</b> |
|----------------|
| 94 μ           |
| N/25mm         |
| 88 Hours       |
| 25mm width     |
| 5%             |
| C to 177° C    |
| 0              |
| 7.6 cm x 46m   |
| 3              |