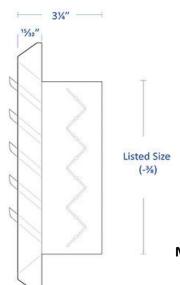

| Submittal | and  | <b>Drawing:</b> | Model | A504                                    |
|-----------|------|-----------------|-------|-----------------------------------------|
|           | alla | PIGITIS:        |       | , ,,,,,,,,,,,,,,,,,,,,,,,,,,,,,,,,,,,,, |

Submitted by: \_\_\_\_\_\_\_
Date:

Aluminum Square

Ceiling Diffuser

Model:



## **Available Options**

Opposed Blade Damper

Multi-Shutter Damper

## Multi-Shutter Damper

## **Opposed Blade Damper**

## **Model Features**

4-way air flow pattern
Extruded aluminum frame construction





Tel. 562-466-1000

Fax. 562-466-1010

Material: Aluminum

Face: Flush Louvered

Model Size:

Project Name: \_\_\_\_\_

Project Location:

Architect:

Engineer:

Contractor: \_\_\_\_\_