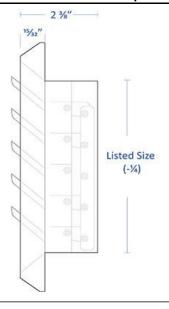

| Submittal | and  | <b>Drawing:</b> | Model | A504                                    |
|-----------|------|-----------------|-------|-----------------------------------------|
|           | alla | PIGITIS:        |       | , ,,,,,,,,,,,,,,,,,,,,,,,,,,,,,,,,,,,,, |

Submitted by: \_\_\_\_\_\_\_
Date:

Aluminum Square

Ceiling Diffuser

Model:



## **Available Options**

Opposed Blade Damper

Multi-Shutter Damper

## Multi-Shutter Damper

## **Opposed Blade Damper**

## **Model Features**

4-way air flow pattern
Extruded aluminum frame construction





Tel. 562-466-1000

Fax. 562-466-1010

Material: Aluminum

Face: Flush Louvered

Model Size:

Project Name: \_\_\_\_\_

Project Location:

Architect:

Engineer:

Contractor: \_\_\_\_\_