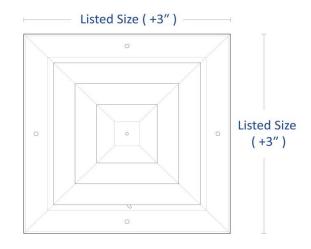

Submitted by: \_\_\_\_\_\_\_
Date:

Aluminum Square

Ceiling Diffuser

Model:

## **Model Features**

4-way air flow pattern
Extruded aluminum frame construction

Tel. 562-466-1000

Fax. 562-466-1010

Material: Aluminum

Face: Flush Louvered

Model Size:

Project Name: \_\_\_\_\_