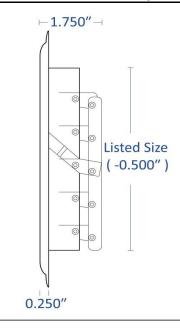

## **Submittal and Drawing: Model 153M**

Date:

| Stamped Face       | Floor Register | Model:                                                              |  |
|--------------------|----------------|---------------------------------------------------------------------|--|
| Listed Size ( +1.5 |                | Available Options  Brown finish White finish  Listed Size (+1.500") |  |

## **Multi-Shutter Damper**

## **Model Features**

3 way air flow pattern
Sturdy all-steel construction
Multi-shutter damper
Widespread air diffusion
Durable powder coated finish

Material: Steel

Face: Stamped

Model Size:

Project Name: