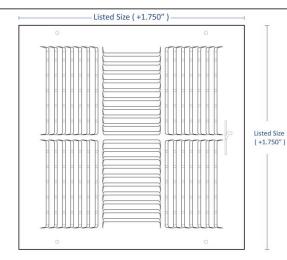

# **Submittal and Drawing: Model 104**

Submitted by: \_\_\_\_\_\_\_
Date:

Stamped Face Supply

Ceiling

Model:

### **Model Features**

0.25"

Tel. 562-466-1000

Fax. 562-466-1010

Stamped 4 way pattern
1/2" fin spacing
Durable white powder coat finish

Material: Steel

Face: Stamped

Model Size: