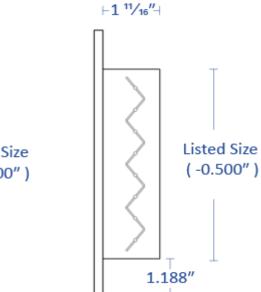

|           | 9-6 | ) |                      |
|-----------|-----|---|----------------------|
| \ <u></u> |     | 1 | <br>d Size<br>500" ) |
|           | 9   |   |                      |

Project Name: