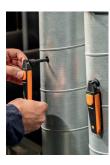

The testo 605i Smart Probe thermo-hygrometer is a humidity and temperature measuring instrument that quickly and accurately measures relative humidity, dew point, and temperature in rooms, ducts, registers, and environmental boxes/chambers. Users can read the measurements using the testo *Smart Probes App* installed on their smart device. Smart Probes can be used individually or combined with other Smart Probes to create measuring solutions for most HVAC/R applications. Great for setup and diagnostics of large and small HVAC/R systems!