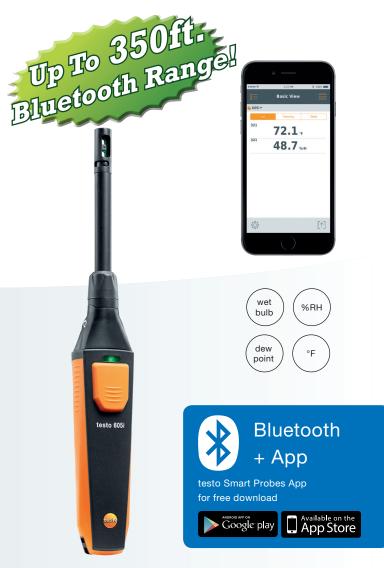

# testo Smart Probe Thermo-hygrometer

testo 605i

Quickly and accurately measures relative humidity and temperature in rooms, ducts, and chambers

Automatically calculates dew point & wet bulb temperature

Probe now foldable to 90°

Bluetooth range of up to 350 feet

Small diameter probe is ideal for in-duct measurements

Tough, accurate, and easy-to-use

or Apple operating systems.

For all HVAC/R technicians and contractors

\*Operates with iOS or Android smart devices such as smart phones, tablets, etc.

The testo 605i Smart Probe thermo-hygrometer is a humidity and temperature measuring instrument that quickly and accurately measures relative humidity, dew point, and temperature in rooms, ducts, registers, and environmental boxes/chambers. Users can read the measurements using the testo *Smart Probes App* installed on their smart device. Smart Probes can be used individually or combined with other Smart Probes to create measuring solutions for most HVAC/R applications. Great for setup and diagnostics of large and small HVAC/R systems!

The testo 605i works on smart devices with either Android

The testo *Smart Probes App* is a powerful and easy-to-use tool. It allows you to remotely read measurements from up to six (6) Smart Probes and easily document/report the results. Automatic calculations make it a snap! All measurement data is displayed as instrument readings, tables, or graphs. The measurements can be quickly saved as PDF or Excel files. The App creates custom reports which can be saved and/or shared by email. All your data can be stored and retrieved <u>saving you hours</u> of time consuming paperwork!

#### **Testo Smart Probes App**

The Testo *Smart Probes App* combines the power of your smart phone/tablet with the accurate measurements of your Smart Probes. The operation and display of the instruments are communicated via Bluetooth to the App on your smart phone or tablet . The *Smart Probes App* uses the measurements to create custom reports (including added photos and comments). Information and reports can be saved as files and/or sent by e-mail. For Apple iOS and Android.