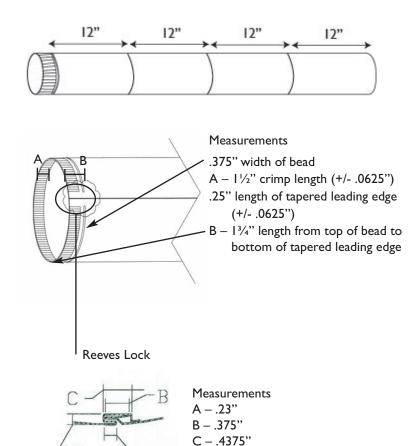

## BEADED PIPE (MODEL NO: SLB)

D – .20"

### NOTES

- Material: Hot Dipped Galvanized Steel per ASTM A653 CS Type B
- Available in all standard gauges
- Crimp and bead male connection and straight female connection
- Meets 2"W.G. pressure

- Beads spaced every 12" of pipe length
- Consult factory for available joint lengths
- Aluminum and stainless steel pipe available in certain sizes and gauges
- .0625" thickness of crimp