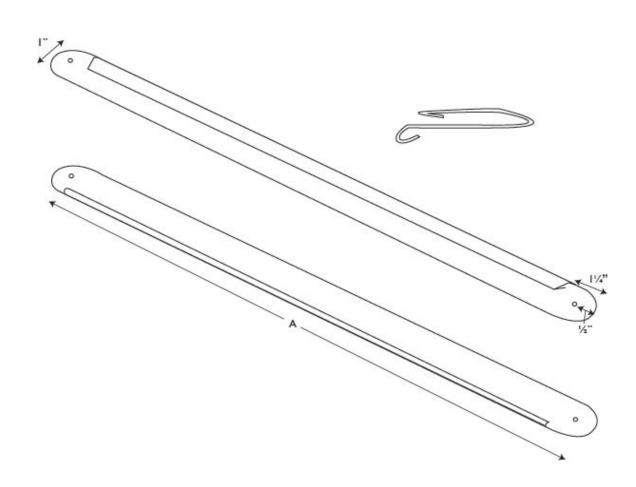

## MOUNTING RAIL (MODEL NO: MR)

## NOTES

- Available in 16," 24," 26," and 36" lengths (A)
- Galvanized 28 gauge metal
- Predrilled nail hole on each end

| JOB NAME:               | DATE: 03/01/12 | SW-MRSC | SD-0000 |
|-------------------------|----------------|---------|---------|
|                         | Mounting Rail  |         |         |
| ARCHITECT:<br>ENGINEER: | MODEL NO: MR   |         |         |
| CONTRACTOR:             |                |         |         |