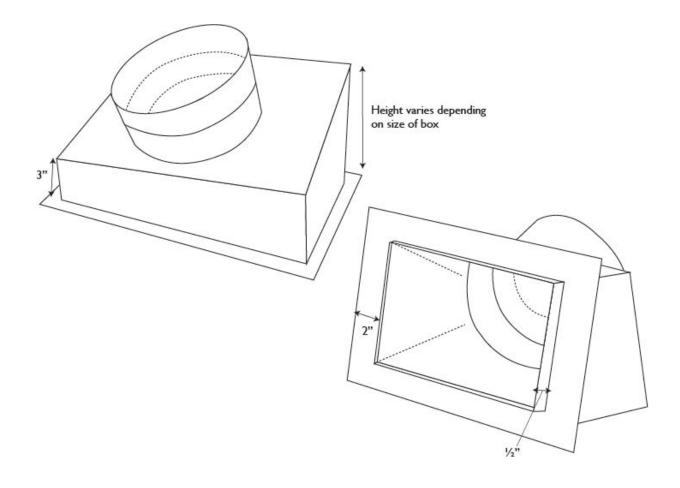

# INSULATED CEILING BOX with SLANT TOP (MODEL NO: 86)

#### NOTES

- Material: Hot dipped galvanized steel per ASTM A653 CS Type B
- Gauge: Box 30 Ga (.012); Collar 28 Ga (.015)
- 2" Flange
- ½" Drywall Flange
- Flange on long side varies (consult factory)

- 3" Long Collar with Bead
- Liner available in R4, R6 and R8
- R4 (I"), R6 (I ½"), or R8 (2") Insulation