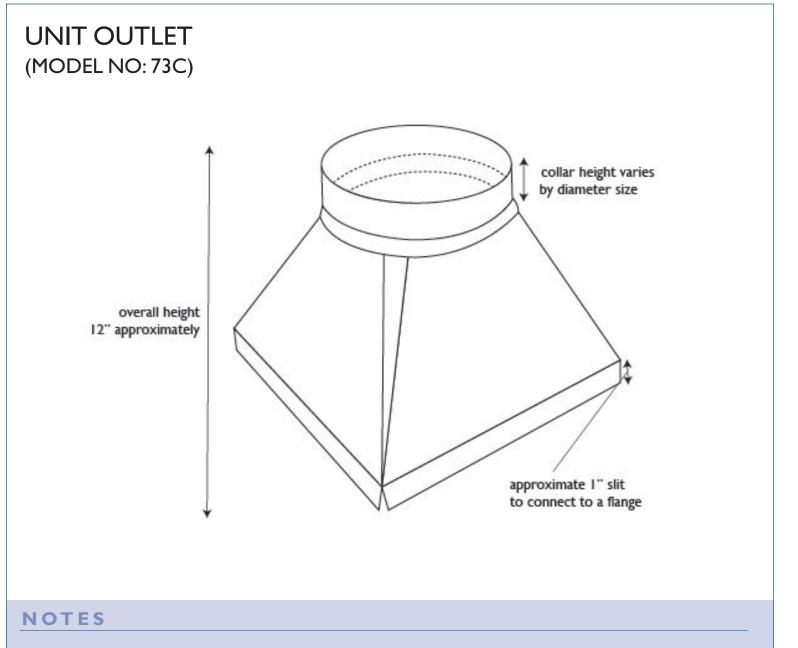

## SUBMITTAL DRAWING

- Material: Hot Dipped Galvanized Steel per ASTM A653 CS Type B
- 28 gauge
- Available in sizes 6x6 through 20x20 other sizes, please check for availability
- Collar height is approximately 2" (4" to 16" diameter) and 3" on 18" diameter and above

| JOB NAME:                                           | DATE: 03/23/12                                       | SW-UORTRSC                | SD-0011 |
|-----------------------------------------------------|------------------------------------------------------|---------------------------|---------|
| LOCATION:<br>ARCHITECT:<br>ENGINEER:<br>CONTRACTOR: | Unit Outlet<br>MODEL NO: 73C<br>Unit Outlet, Rectang | gular to Round Transition |         |