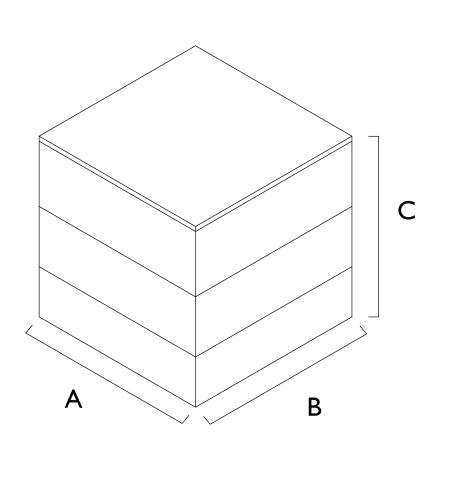

## CUSTOM PLENUM (MODEL NO: 4 & 4F)

## NOTES

• Material: Hot Dipped Galvanized Steel per ASTM A653 CS Type B, 28 Ga Standard.

- 26 Ga Optional
- Size specified at time of ordering. (AxBxC)

• Sides roll beaded, approx. 8" to 10" spacing between beads standard. (varies by plenum size)

- Ships knocked down 5 pcs standard. (3pcs knocked down optional)
- Panels cross-broken by request
- I" Flange turned out standard on "4F" Models. (Other
- flange options available upon request.)
- Available with  $\frac{1}{2}$ ", 1",  $\frac{1}{2}$ ", and 2" insulation by re-quest; insulation installed with glue and pins.