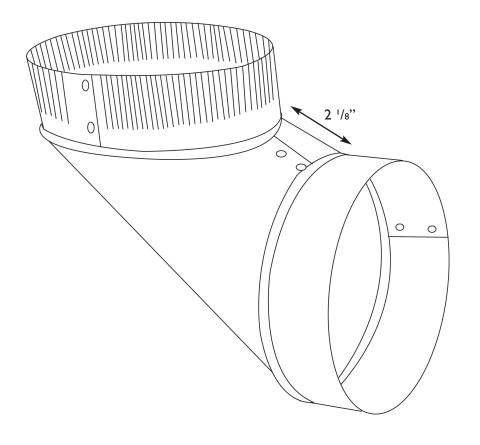

# OVAL to ROUND REVERSE BOOT (MODEL NO: 106)

### NOTES

- Material: Hot Dipped Galvanized Steel per ASTM A653 CS Type B
- 2  $^{1}/_{8}$ " throat distance on all sizes

- 30 gauge
- Available with crimp oval (pictured above); crimp round, or no crimp