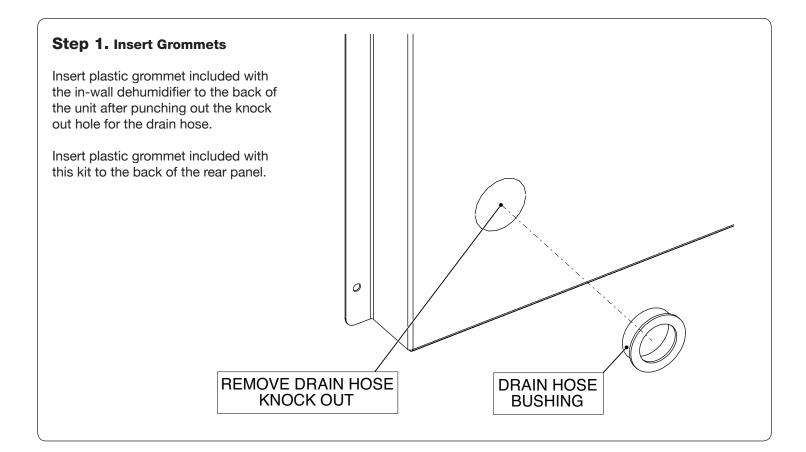

# Step 2. Install Drain Hose

Route the drain hose through the rear panel and the dehumidifier to connect to the drain pan.

Be sure the drain hose knock out and the electrical wiring knock out on the rear panel line up with the dehumidifier.