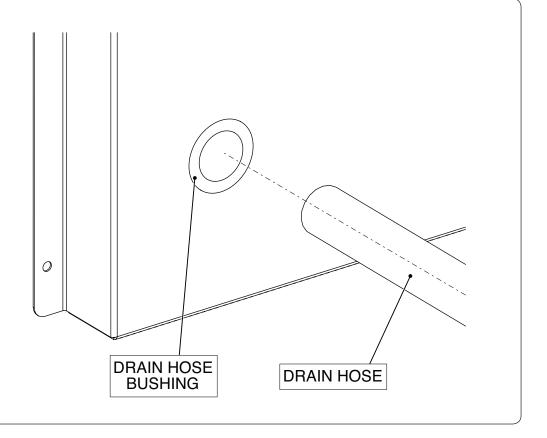

# Step 2. Install Drain Hose

Route the drain hose through the rear panel and the dehumidifier to connect to the drain pan.

Be sure the drain hose knock out and the electrical wiring knock out on the rear panel line up with the dehumidifier.