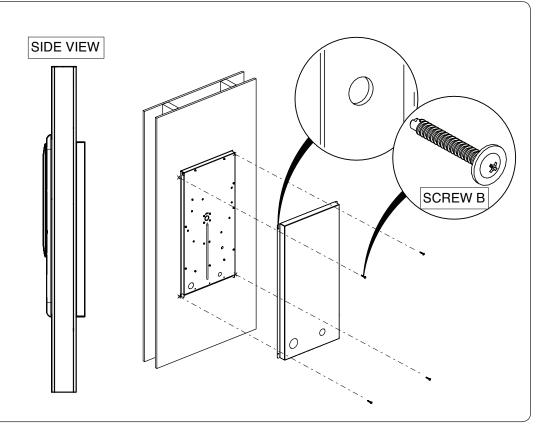

### Step 3. Install Rear Panel

Check that there is no strain on the drain hose and power cord.

Locate the four holes on the rear panel and fasten to the wall with the appropriate screws based on the stud type. Screw A can be used for wood studs and Screw B can be used for metal studs.