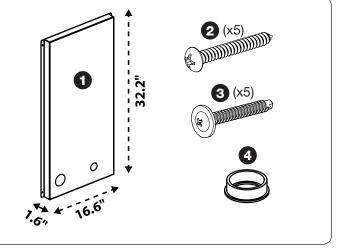

# In-Wall Dehumidifier Rear Panel Kit

Part No. 4037768

### **Parts Included:**

- 1. Rear Panel
- 2. Screw A #10 Wood Screws (x5)
- 3. Screw B #8 Sheet Metal Screws (x5)
- 4. Plastic Grommet / Drain Hose Bushing