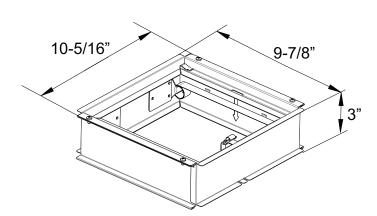

## PCVRD Radiation Damper for PC Value fans (Fits PCV50 and PCV80)

## **Specifications**

- · For use in 1, 2 and 3-hour rated floor-ceiling and roof-ceiling constructions
- ETL Listed (UL555C standard)
- Ceramic fiber with fiberglass cover
- Roll-formed frame 22 ga. galvanized steel