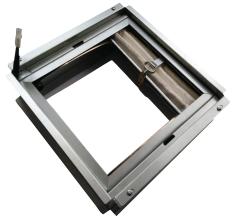

## PCVRD Radiation Damper for PC Value fans (Fits PCV50 and PCV80)

## **Specifications**

- · For use in 1, 2 and 3-hour rated floor-ceiling and roof-ceiling constructions
- ETL Listed (UL555C standard)
- Ceramic fiber with fiberglass cover
- Roll-formed frame 22 ga. galvanized steel