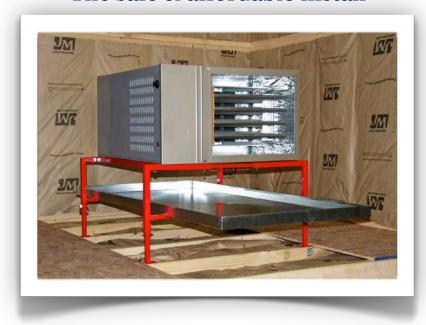

## The safe & affordable install

Our Quick Stand is made of 14-gauge square tubing which not only cuts down on vibration but is also able to hold up to 500 lbs.

3 Dimensionally Adjustable:

Height: 12"-22" Width: 32"-48" Length: 32"-48"

\*Powder Coated.

Quick Stand provides you with a non-swinging, solid platform that is quick, safe, and affordable.

Quick-Sling 391 West Water Street Taunton, MA 02780 Patent Pending

P:1.800.699.0453 F:1.800.699.0423