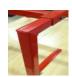

## A Close Up:

Each foot attaches to wood using 4 zip screws for stability & security.

20 points of anti-vibration isolation are provided using four 50-derometer self adhesive rubber pads & 16 rubber washers.