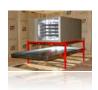

Each leg individually extends in 1" increments using thumb screws & wing nuts for speed and versatility. Installs as low as 22" on flat or uneven surfaces.

Secondary pan shelf is provided for convenient install & future maintenance. \*Drain pan not included.

Our Quick Stand is made of 14-gauge square tubing which not only cuts down on vibration but is also able to hold up to 500 lbs.

3 Dimensionally Adjustable:

Height: 12"-22" Width: 32"-48" Length: 32"-48"