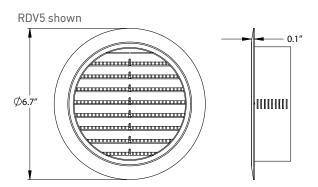

## **RDV Series**Round Soffit Vent

#### **FEATURES & BENEFITS**

- Helps prevent peeling paint by removing moisture from wall cavities.
- Extra long collar for better hose or duct connection.
- Molded-in mesh bug screen.
- Secure friction fit.
- Made from durable, one-piece molded plastic.
- Quick and easy installation.
- Pair with optional Primex 4-inch Squeeze Elbow (EB4x90) for 2x4 stud installation.

#### PART NUMBER/SIZING

| Part # | Size    | Free Area   | Description           | Pkg    |
|--------|---------|-------------|-----------------------|--------|
| RDV2S  | 2" Dia. | 1.1 sq. in  | Fits 2" diameter duct | 50/bag |
| RDV4S  | 4" Dia. | 4.0 sq. in  | Fits 4" diameter duct | 70/box |
| RDV5S  | 5" Dia. | 6.4 sq. in  | Fits 5" diameter duct | 50/box |
| RDV6S  | 6" Dia. | 10.3 sg. in | Fits 6" diameter duct | 30/box |