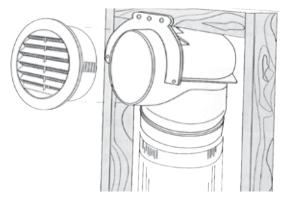

#### **TECHNICAL DRAWING**

4" Round Vent installed with Primex's 'Squeeze Elbow' EB4x90

#### **FEATURES & BENEFITS**

- Helps prevent peeling paint by removing moisture from wall cavities.
- Extra long collar for better hose or duct connection.
- Molded-in mesh bug screen.
- Secure friction fit.
- Made from durable, one-piece molded plastic.
- Quick and easy installation.
- Pair with optional Primex 4-inch Squeeze Elbow (EB4x90) for 2x4 stud installation.