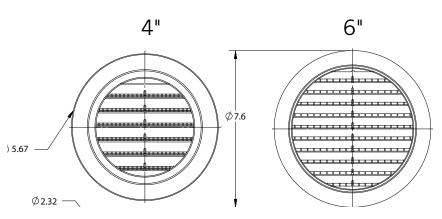

| Diameter | Α    | В | С    | D   |
|----------|------|---|------|-----|
| 4"       | 1.71 |   | 3.91 |     |
| 6"       | 1.49 |   | 5.96 | .13 |
|          |      |   |      |     |
|          |      |   |      |     |
|          |      |   |      |     |
|          |      |   |      |     |
|          |      |   |      |     |

#### **TECHNICAL DRAWING**

4" Round Vent installed with Primex's 'Squeeze Elbow' EB4x90