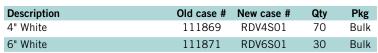

#### PART NUMBER/SIZING

| Part # | Size    | Free Area   | Description           | Pkg    |
|--------|---------|-------------|-----------------------|--------|
| RDV2S  | 2" Dia. | 1.1 sq. in  | Fits 2" diameter duct | 50/bag |
| RDV4S  | 4" Dia. | 4.0 sq. in  | Fits 4" diameter duct | 70/box |
| RDV5S  | 5" Dia. | 6.4 sq. in  | Fits 5" diameter duct | 50/box |
| RDV6S  | 6" Dia. | 10.3 sg. in | Fits 6" diameter duct | 30/box |