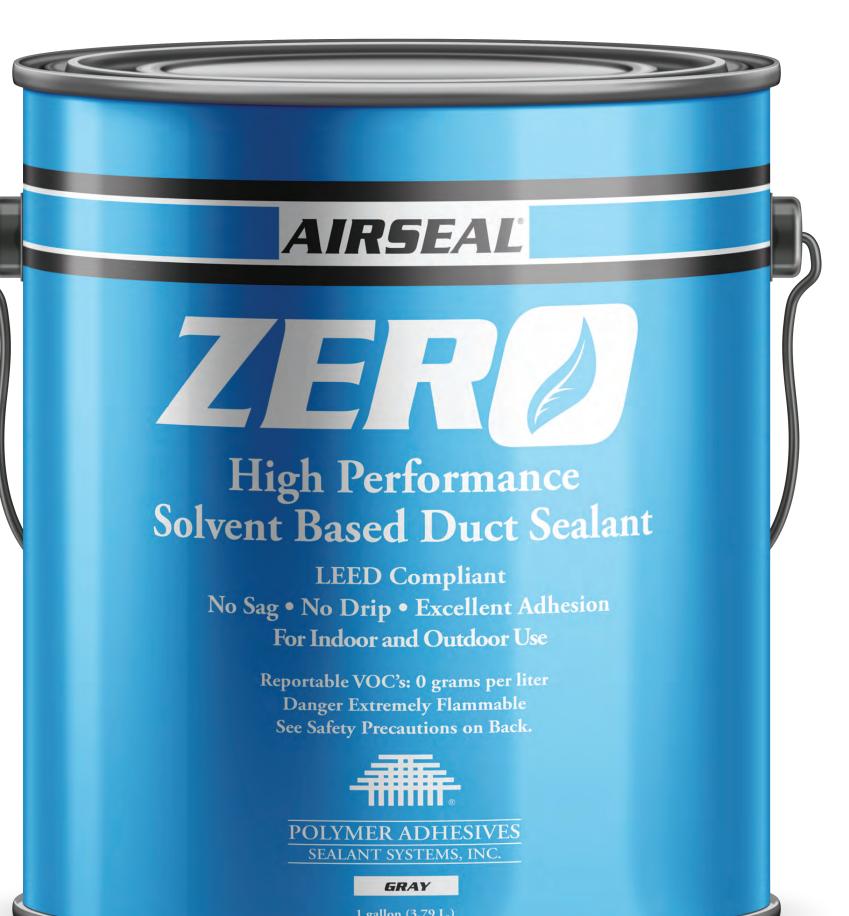

## AIRSEAL ZERD

SOLVENT BASED, HIGH **VELOCITY DUCT SEALANT USED TO PRESSURE SEAL** ALL TYPES OF HVAC SYSTEMS INCLUDING: METAL, FIBERGLASS DUCTBOARD.

- UL 181 AM & BM LISTED FOR ALL TYPES OF DUCT SYSTEMS
- FIBER REINFORCED FOR ADDITIONAL STRENGTH
- EXCEEDS SMACNA PRESSURE AND SEALING CLASSES

**SOLIDS CONTENT: 67%** COVERAGE: 80ft<sup>2</sup> PER GALLON

EXCELLENT MOLD /

LEED EQ CREDIT 4.1

**INDOOR / OUTDOOR** 

**FIBROUS TEXTURE** MILDEW PROTECTION

FREEZE / THAW STABLE

- O REPORTABLE VOC'S DRIES TO TOUCH IN MINUTES
- EXCELLENT ADHESION CURES TO A TOUGH, FLEXIBLE FILM
- EXCEEDS ALL SMACNA PRESSURE AND SEALING CLASSES

**SOLIDS CONTENT: 76%** COVERAGE: 80ft<sup>2</sup> PER GALLON

AVAILABLE IN: 10.5 oz TUBES • 1gal PAILS

**HER** ADHESIVES