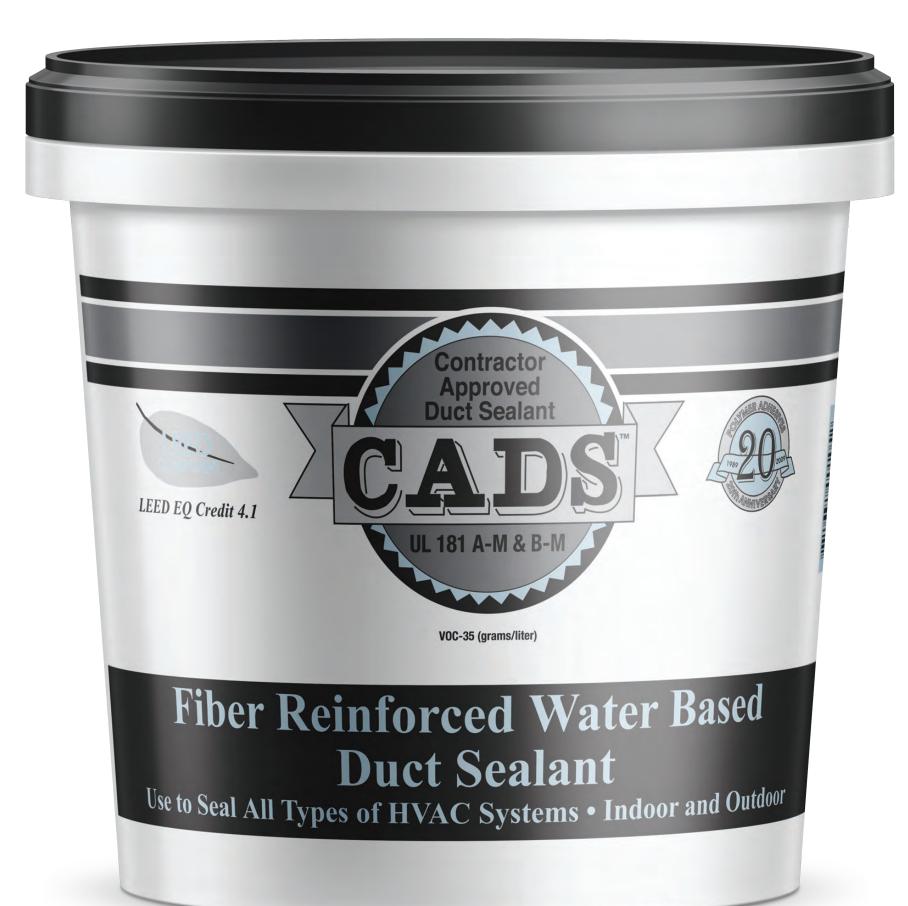

## CADS

**FIBER REINFORCED DUCT SEALANT USED TO** PRESSURE SEAL ALL **TYPES OF HVAC SYSTEMS** INCLUDING: METAL, AND FLEXDUCT.

**SOLIDS CONTENT: 67%** COVERAGE: 80ft<sup>2</sup> PER GALLON

EXCELLENT MOLD /

LEED EQ CREDIT 4.1

**INDOOR / OUTDOOR** 

**FIBROUS TEXTURE** MILDEW PROTECTION

FREEZE / THAW STABLE

- O REPORTABLE VOC'S DRIES TO TOUCH IN MINUTES
- EXCELLENT ADHESION CURES TO A TOUGH, FLEXIBLE FILM
- EXCEEDS ALL SMACNA PRESSURE AND SEALING CLASSES

**SOLIDS CONTENT: 76%** COVERAGE: 80ft<sup>2</sup> PER GALLON

AVAILABLE IN: 10.5 oz TUBES • 1gal PAILS

**HER** ADHESIVES