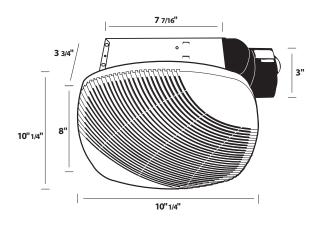

### Description

The NuVent 503 fan offers new style and flexibility. Featuring a curved grille designed for efficient airflow, the 503 is ideal for baths, powder rooms and utility rooms from 45 to 65 sq ft. This fan can be mounted in a side wall installation.

#### Housing

- One piece galvanized steel construction.
- Extended discharge collar for easy attachment to 3" diameter duct.
- Mounts directly to joist with mounting tabs.
- Side wall or ceiling mount.
- Large removable wiring compartment.