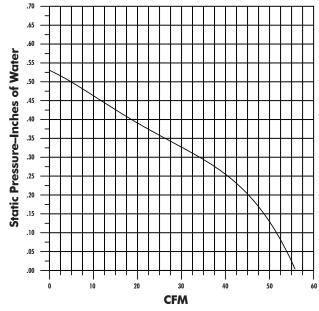

## Performance

- Air Delivery 50cfm @ .1"w.g. s.p.
- Sound Level 4.0 sones
- Volts -120
- Hertz 60 CERTIF
- Amps 0.9
- Watts 44
- Duct 3" round

The Home Ventilating Institute has tested and certified the airflow performance (CFM) and sound levels (sones) of this product.