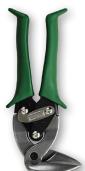

#### **UPRIGHT® Right Aviation Snip** MWT-6900R

- Use in Left Hand
- Cuts straight and tight right curves.
- Ideal for working in confined areas.
- Length of Cut: 1.25"(31.8mm)
- Nominal Length: 8.0"(203.2mm)