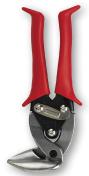

#### **UPRIGHT® Left Aviation Snip** MWT-6900L

- Use in Right Hand
- Cuts straight and tight left curves.
- Ideal for working in confined areas.
- Length of Cut: 1.25"(31.8mm)
- Nominal Length: 8.0"(203.2mm)