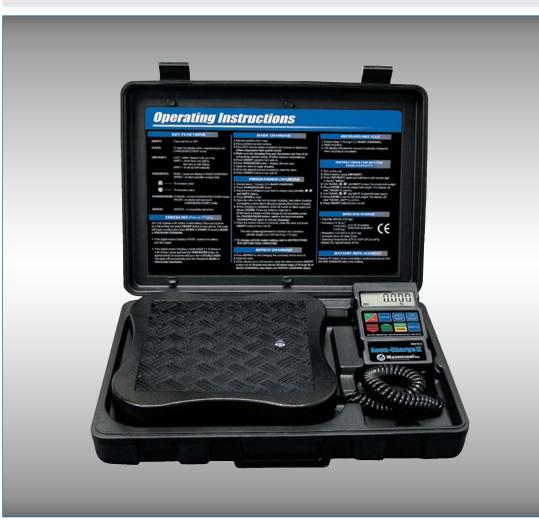

## 98210-A ELECTRONIC CHARGING SCALE

## SPECIFICATIONS:

- 243 lbs (110 kg capacity)
- Accuracy: ≤±0.05% of reading
- Resolution: 0.05 lb / 0.5 oz / 0.01 kg
- Automatic Shut-off: After 3 hrs
- Operating Temperature: 32 to 120°F (0 to 49°C)
- Battery Life: Approx. 40 hrs
- 9" x 9" (22 cm x 22 cm) platform

## 98210-A Accu-Charge II Electronic Charging Scale

FUNCTIONS:

- CHARGE PROGRAMMING: Allows user to program desired quantities. Before charge is complete, an alarm will sound allowing ample time to turn off refrigerant supply
- PAUSE/CHARGE (Using the 98230 Charging Solenoid Module): This feature allows user to stop and continue charging
- TANK CAPACITY PROGRAMMING: EMPTY/FULL tank feature allows user to know the amount of refrigerant in the tank at any time
- REPEAT: Allows user to charge previously stored amount