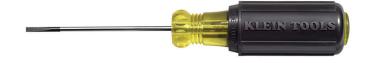

## **Terminal Block Screwdriver**

Klein Tools' Terminal Block Screwdriver is precision-machined for an exact fit. This flat head screwdriver provides 76-Percent higher torque values than the required ASME B107 Standard. Its Cushion-Grip Handle offers the comfort needed for all-day work.

## **Specifications**

| Special Features: | Cushion Grip | Тір Туре:       | Cabinet         |
|-------------------|--------------|-----------------|-----------------|
| Magnetic:         | No           | Tip Size:       | 1/8" (3.2 mm)   |
| Shank Type:       | Round        | Shank Length:   | 4" (10.2 cm)    |
| Material:         | Steel        | Insulated:      | No              |
| Handle Color:     | Black        | Overall Length: | 7.75" (19.7 cm) |
|                   |              |                 |                 |