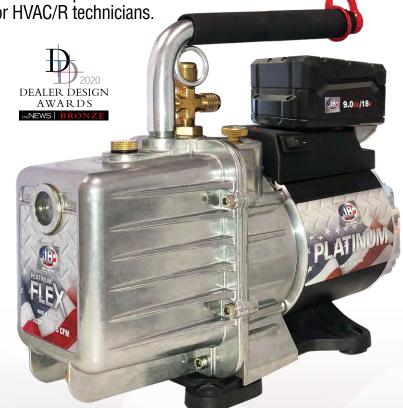

## EXTRA FREEDOM. EXTRA POWER. EXTRA CAPACITY.

Work better with the **Dealer Design Award Winning PLATINUM® FLEX** battery or AC powered vacuum pump. American made top-of-the-line for both quality and durability—pump of choice for HVAC/R technicians.

Powered by JB's 18v lithium-ion battery 1/2 HP DC brushless motor Available in 3 CFM or 5 CFM Low battery warning Easy access 1/4", 3/8" or 1/2" intake tee 15 micron vacuum rating

Gas ballast and blank-off isolation valve

Metal construction with finned aluminum heavy-duty housing, brass fittings, and stainless steel valving

Ergonomic 1/2" NPT exhaust handle with lift ring

Large, easy-to-see oil level sight glass with easy access oil fill located on cover

O-ring sealed oil drain valve to prevent leaks and tethered safety cap to prevent oil spills

Internal check valve prevents oil backflow during power failure

Field repairable

1 year OTC warranty; 2 year on vacuum pump