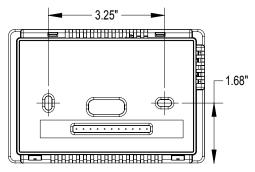

L

Non-Programmable

**Simple control for year-round comfort.** This easy-to-operate comfort command center allows you to match temperature to your family's lifestyle. Attractive, extra-rugged, highly reliable and accurate, this thermostat's elegant design will look and perform like new for years to come.



- 3-stage heat/2-stage cool heat pump
- New ICM patented Thermal Intrusion Barrier
- Large display with backlight
- Accuracy: ±1°F
- Adjustable temperature differentials
- Hardwired
- Manual changeover
- Easy access terminal block
- Field adjustable calibration
- Zoning system compatible
- Soft-touch controls
- Status LEDs





# SC2211L



Non-Programmable
For Heat Pump Only: 3-Heat/2-Cool
Hardwired

### **Dimensions**





• 3-stage heat/2-stage cool heat

amua

· Manual changeover



# Specifications

#### **Electrical Rating:**

- 24 VAC (18-30 VAC)
- 1 amp maximum per terminal
- 4 amp maximum total load
- · Easy access terminal block

#### **Temperature Control Ranges:**

45°F to 90°F, Accuracy: ±1°F

#### **System Configurations:**

2-stage heat pump, gas, oil, electric

#### **Terminations:**

• SC2211L: R, C, Y1, Y2, W2, W3, O, B, G, E, L

# **NEW**Thermal Intrusion Barrier

Exclusive, patented insulation technology eliminates thermal drift caused by wall effect.



# If you like this model, be sure to try out these other thermostats from ICM Controls!

### SimpleComfort® PRO Series – Innovation and technology that simplifies installation and increases profitability!

- Flexible 7-day, 5-2-day and 5-1-1-day programming (programmable models)
- ICM's patented Ther