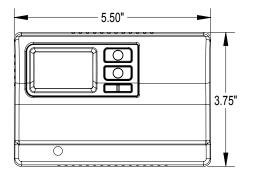

## FOR HEAT PUMP ONLY: 3-HEAT/2-COOL

Non-Programmable

**Simple control for year-round comfort.** This easy-to-operate comfort command center allows you to match temperature to your family's lifestyle. Attractive, extra-rugged, highly reliable and accurate, this thermostat's elegant design will look and perform like new for years to come.



- 3-stage heat/2-stage cool heat pump
- New ICM patented Thermal Intrusion Barrier
- Large display with backlight
- Accuracy: ±1°F
- Adjustable temperature differentials
- Hardwired
- Manual changeover
- Easy access terminal block
- Field adjustable calibration
- Zoning system compatible
- Soft-touch controls
- Status LEDs





# SC2211L



Non-Programmable
For Heat Pump Only: 3-Heat/2-Cool
Hardwired

### **Dimensions**





• 3-stage heat/2-stage cool heat

amua

· Manual changeover



# Specifications

#### **Electrical Rating:**

- 24 VAC (18-30 VAC)
- 1 amp maximum per terminal
- 4 amp maximum total load
- · Easy access terminal block

#### **Temperature Control Ranges:**

45°F to 90°F, Accuracy: ±1°F

#### **System Configurations:**

2-stage heat pump, gas, oil, electric

#### **Terminations:**

• SC2211L: R, C, Y1, Y2, W2, W3, O, B, G, E, L

# **NEW**Thermal Intrusion Barrier

Exclusive, patented insulation technology eliminates thermal drift caused by wall effect.



# If you like this model, be sure to try out these other thermostats from ICM Controls!

### SimpleComfort® PRO Series – Innovation and technology that simplifies installation and increases profitability!

- Flexible 7-day, 5-2-day and