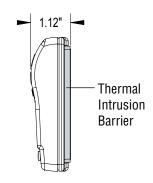

# **NEW**Thermal Intrusion Barrier

Exclusive, patented insulation technology eliminates thermal drift caused by wall effect.