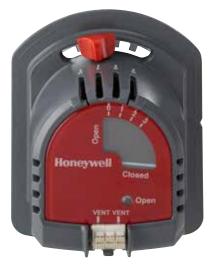

## **Features**

Two position, 24 Vac power close, spring return forced air zoning damper.

Adjustable Range Stops that are simple to use and easier to understand.

Mechanical Position Indicator for the damper blade.

LED Indicators show operation.

Push-In Terminals - Same as on the TrueZONE Panel.

Quieter operation through improved internal design that allows for a slower return.

With R8 insulation compatibility, the TrueZONE damper is designed to pass energy efficiency audits.

TrueZONE Fresh Air Ventilation Damper – M847D-VENT/U

TrueZONE Forced Air Zoning Damper – M847D-ZONE/U