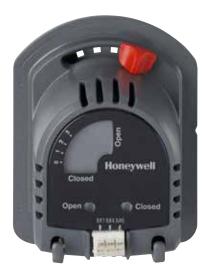

## **Features**

Two position, 24 Vac power close, spring return forced air zoning damper.

Adjustable Range Stops that are simple to use and easier to understand.

Mechanical Position Indicator for the damper blade.

LED Indicators show operation.

Push-In Terminals - Same as on the TrueZONE Panel.

Quieter operation through improved internal design that allows for a slower return.

With R8 insulation compatibility, the TrueZONE damper is designed to pass energy efficiency audits.

TrueZONE Fresh Air Ventilation Damper – M847D-VENT/U

TrueZONE Forced Air Zoning Damper – M847D-ZONE/U