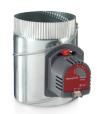

| ZD20x8TZ | ZD20x10TZ | ZD24x8TZ |

## **Built To Last**

Install it and forget it. The TrueZONE Damper actuator is constructed with high-temperature outer plastics, an all-metal drive train and Teflon®-coated springs. All parts are backed by a 5-year warranty. Simply put, you're getting a premium product without paying a premium price.

## **Start Today**

Customers are seeking the comfort and energy savings of zoning. If you already offer zoning, use the new TrueZONE Damper to save installation time and make more profits per job. If you don't offer zoning, the complete TrueZONE lineup, including the TrueZONE damper, make it an easy choice for growing your bottom line.



Also Available
TrueZONE Fresh Air
Ventilation Damper

Power open/spring return closed damper.

For more information on Honeywell TrueZONE Dampers, see your distributor or visit **www.forwardthinking.honeywell.com**.

YouTube: @honeywellcpro





**Automation and Control Solutions** 

Honeywell 1985 Douglas Drive North Golden Valley, MN 55422 www.honeywell.com