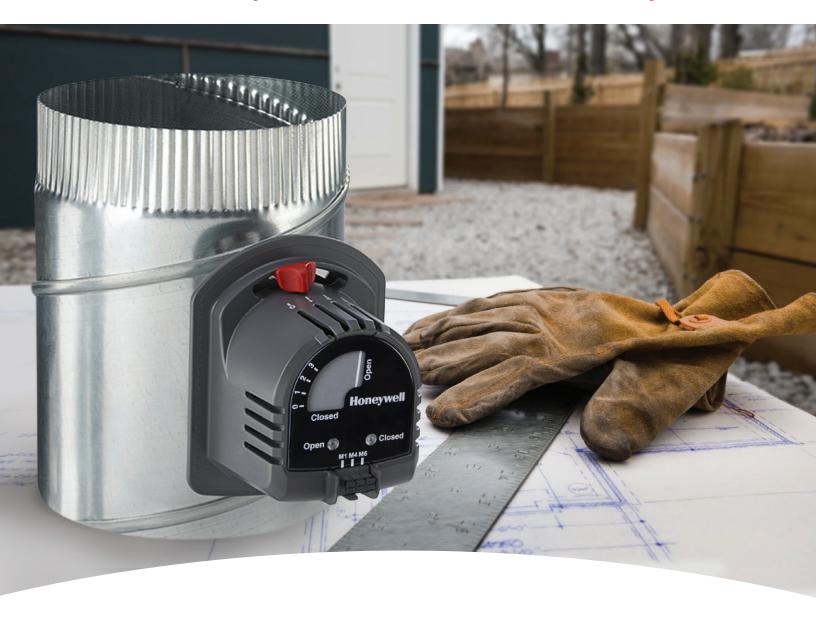

The TrueZONE Damper is a two-position, 24-VAC, power-close, spring-return damper with a built-in actuator, giving you everything you need in one easy-to-install unit. Two models are available in a variety of sizes.

### **Installation Made Easy**

For fast, accurate installation with no callbacks, the TrueZONE Damper has you covered with a range of features that simplify installation in every application:

- Adjustable Range Stops Easy to understand and set by utilizing a push-in lever.
   They're used to bleed air into the zones which helps lower pressure and reduce noise.
- Mechanical Position Indicator Easy viewing through a clear window.
- Push-In Terminals The same easy wiring design used on TrueZONE Panels.
   No tools needed, has space for two wires.
- **LED Indicator Lights** Red indicates the damper is closed and green indicates open (used in 3-wire applications)
- **Taping Flange** Lets you position insulation under it before sealing with foil tape.