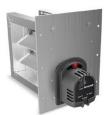

The TrueZONE Damper is a two-position, 24-VAC, power-close, spring-return damper with a built-in actuator, giving you everything you need in one easy-to-install unit. Two models are available in a variety of sizes.

## **TrueZONE Dampers**

More than 120 variations are available. The most common are listed here.

| Round Supply Dampers — common sizes                                                                                                 |          |           |          |
|-------------------------------------------------------------------------------------------------------------------------------------|----------|-----------|----------|
| ARD6TZ                                                                                                                              | ARD8TZ   | ARD10TZ   | ARD12TZ  |
| Rectangular Supply Dampers — common sizes  Motor is mounted on second dimension.  For bottom-mounted motor, reverse the dimensions. |          |           |          |
| ZD10x8TZ                                                                                                                            | ZD12x8TZ | ZD14x8TZ  | ZD16x8TZ |
| ZD18x8TZ                                                                                                                            | ZD20x8TZ | ZD20x10TZ | ZD24x8TZ |