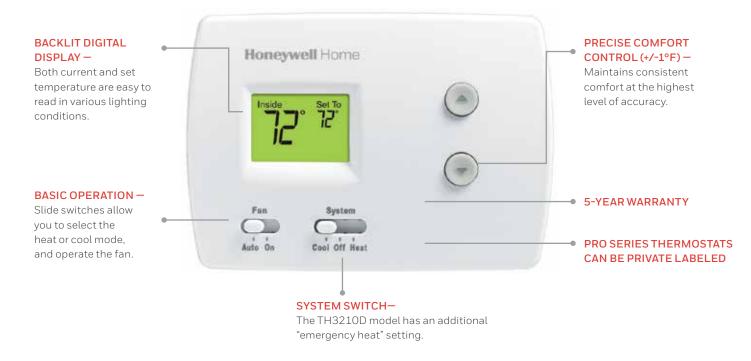

# Honeywell Home

The PRO 3000 models offer a basic non-programmable thermostat with the convenience of an easy-to-read digital display.

### PRO 3000 Basic Non-Programmable Thermostat

| Part Numbers | Stages                    | Display | Upgrade Options                                 |
|--------------|---------------------------|---------|-------------------------------------------------|
| TH3110D1008  | 1 Heat/1Cool              | Backlit | Ask your heating and cooling professional about |
| TH3210D1004  | 2 Heat/1 Cool (Heat Pump) | Backlit | TH6220WF2006                                    |