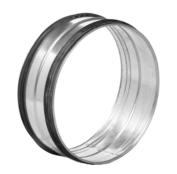

## Couplings





## Description

20

• couplings are used for joining spiral ducts

## **Ordering Example**

| Gasketed, G-3    | <u>Type</u><br>NPG | <sup>ø</sup> d₁<br>aa |
|------------------|--------------------|-----------------------|
| Nongasketed, G-0 | <u>Type</u><br>NP  | <sup>ø</sup> d₁<br>aa |

| <sup>ø</sup> d₁ | L    |
|-----------------|------|
| (in)            | (in) |
| 3               | 3/8  |
| 4               | 3/8  |
| 5               | 3/8  |
| 6               | 3/8  |
| 7               | 3/8  |
| 8               | 3/8  |
| 9               | 3/8  |
| 10              | 3/8  |
| 12              | 3/8  |
| 14              | 3/8  |
| 16              | 3/8  |
| 18              | 3/8  |
| 20              | 3/8  |
| 22              | 1/2  |
| 24              | 1/2  |



THIS COMPANY AND