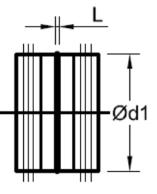

| <sup>ø</sup> d₁ | L    |
|-----------------|------|
| (in)            | (in) |
| 3               | 3/8  |
| 4               | 3/8  |
| 5               | 3/8  |
| 6               | 3/8  |
| 7               | 3/8  |
| 8               | 3/8  |
| 9               | 3/8  |
| 10              | 3/8  |
| 12              | 3/8  |
| 14              | 3/8  |
| 16              | 3/8  |
| 18              | 3/8  |
| 20              | 3/8  |
| 22              | 1/2  |
| 24              | 1/2  |