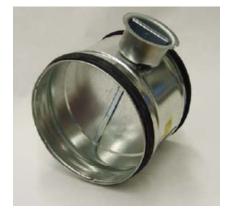

## Description

- balancing damper for use in systems where a complete shut-off of air flow is not required
- gasketed, shaft-mounted load-bearing bushing
- integral shaft-blade assembly
- 2" sheet metal insulation stand-off
- locating blade quadrant w/damper position indicator
- gasketed shaft penetrations to minimize leakage
- full fitting body assembly with bead stop
- 2" shaft extension available