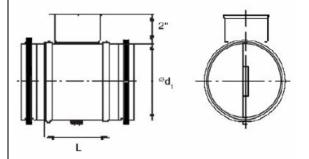

## **Ordering Example**

Gasketed, G-3  $\underline{\text{Type}}$   $\underline{\text{gd}}_1$  DSG aa

Nongasketed, G-0 Type DS  $\frac{\sigma}{d_1}$  aa

| <sup>Ø</sup> d₁ | L    | Shaft   |
|-----------------|------|---------|
| (in)            | (in) | (mm sq) |
| 4               | 3.9  | 8       |
| 5               | 3.9  | 8       |
| 6               | 3.9  | 8       |
| 7               | 3.9  | 8       |
| 8               | 3.9  | 8       |
| 9               | 3.9  | 8       |
| 10              | 3.5  | 8       |
| 12              | 3.5  | 8       |
| 14              | 3.5  | 8       |
| 16              | 3.75 | 8       |
| 18              | 3.75 | 8       |
| 20              | 3.75 | 8       |
| 22              | 3.75 | 8       |
| 24              | 3.75 | 8       |