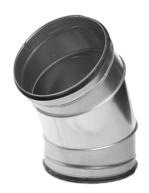

## Description

- 45° elbow
- 3-piece gored, standing seam
- gore locked and internally sealed
- rolled edges