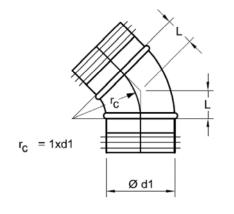

## Description

- 45° elbow
- die stamped
- continuous stitch welded
- rolled edges

#### **Ordering Example**

| Gasketed, G-3    | <u>Type</u><br>BG 45 | <sup>ø</sup> d₁<br>aa |
|------------------|----------------------|-----------------------|
| Nongasketed, G-0 | <u>Type</u><br>B 45  | <sup>ø</sup> d₁<br>aa |