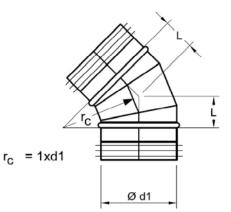

## Description

- 45° elbow
- 3-piece gored, standing seam
- gore locked and internally sealed
- rolled edges

### **Ordering Example**

| Gasketed, G-3    | <u>Type</u><br>BFG 45 | <sup>ø</sup> d₁<br>aa |
|------------------|-----------------------|-----------------------|
| Nongasketed, G-0 | <u>Type</u><br>BF 45  | <sup>ø</sup> d₁<br>aa |