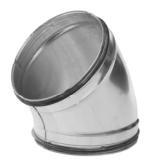

## Description

- 45° elbow
- die stamped
- continuous stitch welded
- rolled edges