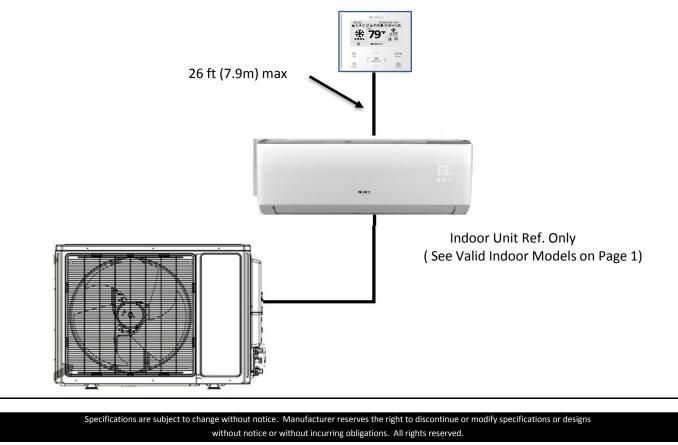

Compatible with the following Models:

| Indoor Models | Model Numbers    |
|---------------|------------------|
| Terra         | TERRAxxHP230V1xH |
| Vireo         | VIRxxHP230VAH    |
| Vireo+        | VIRxxHP230VBH    |
| Neo           | NEOxxHP230VxH    |
| Livo          | LIVSxxHP230VAH   |
| Livo+         | LIVSxxHP230VBH   |