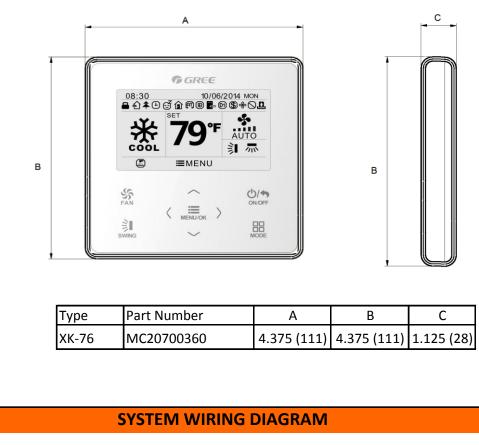

Weekly Schedule - Allows7-day programming with 8 time/temperature segments per day.

**Freeze Guard** - Room Freeze Guard protection will maintain room temperature above 46° F.

Sleep Mode – Automatically adjust room temperature during your sleep time (i.e. 0.5-24 hr. range).

**Turbo Mode** – Turbo will force system to run at higher speeds to reach the desired room temperature faster.

X-Fan Mode - Removes moisture build up on coil when the system is turned OFF to prevent mold and mildew.

**Privacy Lock** - Privacy Lock to prevent unauthorized access to the controls and tampering with system settings.

Service Codes - Automatically display service codes generated by the system.

## **DIMENSIONAL SPECIFICATIONS**

## Units: inch (mm)

## XK-76 Command Center for Ductfree Split Systems



## XK-76 Wired Controller