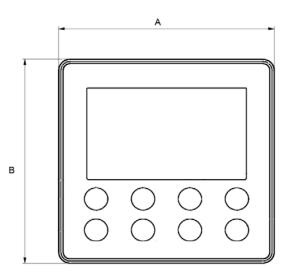

## **DIMENSIONAL SPECIFICATIONS**

Units: inch (mm)

XK19Command Center for Ductfree Split Systems

**Dimensions** 

| Type  | Part Number | A          | В          | С          |
|-------|-------------|------------|------------|------------|
| XK-19 | MC20700140  | 3.625 (92) | 3.625 (92) | 1.375 (35) |