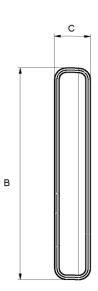

## **DIMENSIONAL SPECIFICATIONS**

Units: inch (mm)

XK19Command Center for Ductfree Split Systems

**Dimensions** 

| Type  | Part Number | A          | В          | С          |
|-------|-------------|------------|------------|------------|
| XK-19 | MC20700140  | 3.625 (92) | 3.625 (92) | 1.375 (35) |