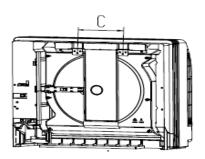

## **18,000 BTUH MODEL**

Model # CONS18HP230V1AF 18,000 BTUH 230V

Back

Mounting Brackets

GREE+

Dimensions

(mm) (inches) A B C H
700 215 200 600
27.6 8.5 7.875 23.6

Note: Size refrigerant lines based on evaporator port