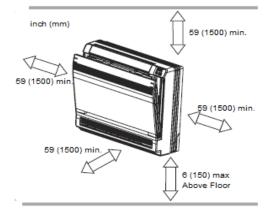

# **MINIMUM CLEARANCES**

#### Notes:

- 1. Recommended Interconnecting Cable Type Stranded Bare Copper Conductors THHN 600V Unshielded Wire
- 2. Power wiring cable size must comply with applicable national and local codes.
- 3. Test conditions are based on AHRI 210/240.