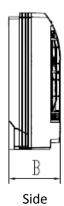

## **18,000 BTUH MODEL**

Model # CONS18HP230V1AF 18,000 BTUH 230V

Back

Mounting Brackets

GREE+

Dimensions

(mm) (inches) A B C H
700 215 200 600
27.6 8.5 7.875 23.6

Note: Size refrigerant lines based on evaporator port