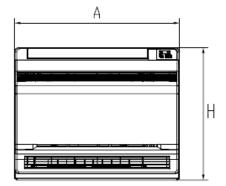

## **18,000 BTUH MODEL**

Model # CONS18HP230V1AF 18,000 BTUH 230V

Back

Mounting Brackets

GREE+

Dimensions

(mm) (inches) A B C H
700 215 200 600
27.6 8.5 7.875 23.6

Note: Size refrigerant lines based on evaporator port