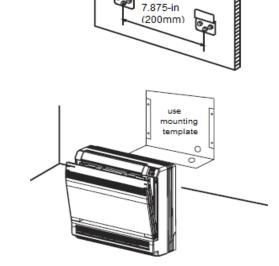

Back

Mounting Brackets

Note: Size refrigerant lines based on evaporator port sizes.

# **MINIMUM CLEARANCES**