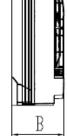

## **DIMENSIONAL SPECIFICATIONS**

### CONS12HP230V1AF

## 12,000 BTUH MODEL

Model # CONS12HP230V1AF 12,000 BTUH 230V

(mm) (inches)

Dimensions

| Differences |     |       |      |  |  |  |
|-------------|-----|-------|------|--|--|--|
| Α           | В   | С     | Η    |  |  |  |
| 700         | 215 | 200   | 600  |  |  |  |
| 27.6        | 8.5 | 7.875 | 23.6 |  |  |  |