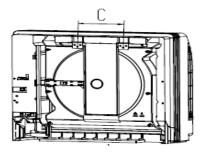

## **DIMENSIONAL SPECIFICATIONS**

### CONS12HP230V1AF

## 12,000 BTUH MODEL

Model # CONS12HP230V1AF 12,000 BTUH 230V

(mm) (inches)

Dimensions

| Differences |     |       |      |  |  |  |
|-------------|-----|-------|------|--|--|--|
| Α           | В   | С     | Η    |  |  |  |
| 700         | 215 | 200   | 600  |  |  |  |
| 27.6        | 8.5 | 7.875 | 23.6 |  |  |  |