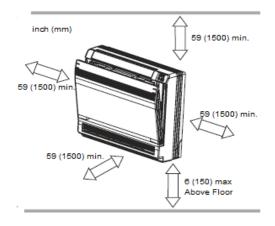

|                             | <b>(T)</b>            |

## **DIMENSIONAL SPECIFICATIONS**

### CONS12HP230V1AF

## 12,000 BTUH MODEL

Model # CONS12HP230V1AF 12,000 BTUH 230V











(mm) (inches)

Dimensions

| Differences |     |       |      |  |  |  |
|-------------|-----|-------|------|--|--|--|
| Α           | В   | С     | Η    |  |  |  |
| 700         | 215 | 200   | 600  |  |  |  |
| 27.6        | 8.5 | 7.875 | 23.6 |  |  |  |

Back

Mounting Brackets

Note: Size refrigerant lines based on evaporator port sizes.

# **MINIMUM CLEARANCES**





#### Notes:

- 1. Recommended Interconnecting Cable Type Stranded Bare Copper Conductors THHN 600V Unshielded Wire
- ${\bf 2.\ Power\ wiring\ cable\ size\ must\ comply\ with\ applicable\ national\ and\ local\ codes.}$
- 3. Test conditions are based on AHRI 210/240.