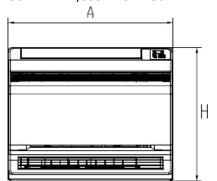

## **DIMENSIONAL SPECIFICATIONS**

### CONS12HP230V1AF

## 12,000 BTUH MODEL

Model # CONS12HP230V1AF 12,000 BTUH 230V

(mm) (inches)

Dimensions

| Differences |     |       |      |  |  |  |
|-------------|-----|-------|------|--|--|--|
| Α           | В   | С     | Η    |  |  |  |
| 700         | 215 | 200   | 600  |  |  |  |
| 27.6        | 8.5 | 7.875 | 23.6 |  |  |  |