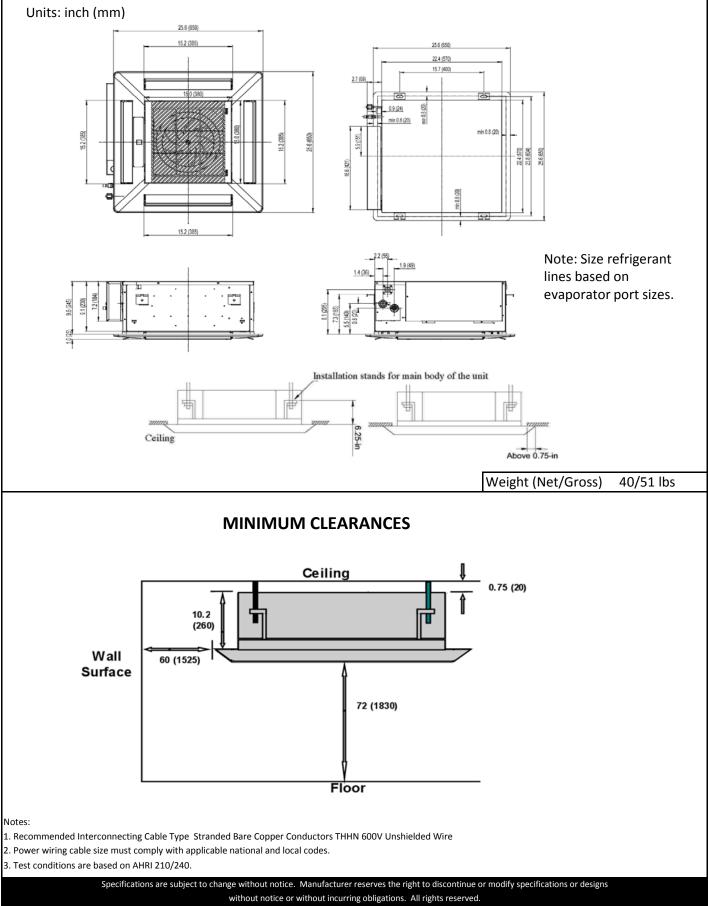

## Multi-Room Ductless systems

| Submittal Data: CAS18H                   | 18,000 BTU/H Ceiling Cassette |                      |                    |                |                       |
|------------------------------------------|-------------------------------|----------------------|--------------------|----------------|-----------------------|
| Job Name                                 |                               | Location Date        |                    |                |                       |
| Purchaser                                |                               | Engineer             |                    | Date           |                       |
| Submitted To                             |                               | For                  | Reference          | Approva        | al Construction       |
| Unit Designation                         |                               | Schedule N           |                    |                |                       |
| GENERAL FEATURES                         |                               |                      |                    |                |                       |
| -Quiet Operation -Multi-Speed Fan        |                               |                      |                    |                |                       |
| -4-way Discharge Air                     |                               |                      |                    |                |                       |
| -Internal Condensate Drain Pump          |                               |                      |                    |                |                       |
| -Swing Louver                            |                               |                      |                    |                |                       |
| -Both Wireless & Wired Remote Controller | s                             |                      |                    |                |                       |
| -Power Failure Recovery                  | -                             |                      |                    |                | -                     |
| -Sentry Condensate Overflow Protection   |                               |                      |                    |                |                       |
| -Decorative Grille (Sold Separately)     |                               |                      |                    |                |                       |
| -Limited 5 yr. Parts Warranty            |                               | in the second        |                    |                | Enteritaria           |
|                                          |                               | 1                    |                    |                | Fundan Y Timer Div/OT |
| System Ratin                             |                               | Units Spe            | cification &       | Data           |                       |
| Cooling*                                 |                               |                      |                    |                |                       |
| Rated Capacity                           | 14,400 BTU/H                  |                      |                    |                |                       |
|                                          |                               | Wired Controll       | er                 |                | XK-19                 |
| Heating*                                 |                               |                      |                    |                |                       |
| Rated Capacity                           | 16,000 BTU/H                  | Air Filter           |                    |                | Netted polypropylene  |
|                                          |                               |                      |                    |                |                       |
| Sound Pressure (Hi/Lo)**                 |                               | Condensate D         | rain Lift (Height) | )              | 12-in                 |
| Cooling                                  | 46/42 dbA                     |                      |                    |                | 305-mm                |
| Heating                                  | 46/42 dbA                     | Drain Size (OE       | ))                 |                | 1.2-in                |
|                                          |                               |                      |                    |                | 31-mm                 |
| Air Flow (min/max)                       |                               |                      |                    |                |                       |
| Indoor Fan                               | 265/353 CFM                   |                      |                    |                |                       |
|                                          |                               |                      |                    |                |                       |
|                                          |                               |                      |                    |                |                       |
| Electrical Rati                          | Refrigerant Piping Data       |                      |                    |                |                       |
|                                          |                               | Kennger              |                    | ata            |                       |
| Fan Motor                                |                               | Refrigerant 1        | Гуре               |                | R410A                 |
| Output Power                             | 11 W                          | 5                    | 51                 |                |                       |
| FLA                                      | 0.2 A                         | Gas Pipe Siz         | ze (OD)            |                | 1/2-in                |
|                                          |                               |                      | ( )                |                |                       |
| Power Supply                             |                               | Liquid Pipe S        | Size (OD)          |                | 1/4-in                |
| Normal Operational Voltage               | 208/230 V, 1 Phase, 60 Hz     |                      |                    |                |                       |
| Voltage Range                            | 187 - 253 V                   | Connection I         | Vethod             |                | Flared                |
| MCA                                      | 1.0 A                         |                      |                    |                |                       |
| Interconnecting Cable Wire Size          | 14-4 AWG                      |                      |                    |                |                       |
|                                          |                               | * Test conditions    | s are based on AH  | IRI 210/240.   |                       |
|                                          |                               | **Sound Power        | ratings are per AH | RI 270 and AHR | I 350                 |
| RATER CERTIFIED.                         |                               |                      |                    |                |                       |
| non essens-depleting refrigeront         |                               | ww.ahridirectory.org |                    |                | <b>K</b> INTED        |