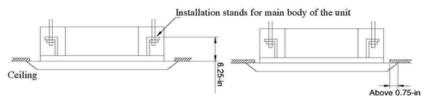

|                   |              |                     |
|                                        |                               | * Test condition | ons are based on AH            | RI 210/240.       |              |                     |
|                                        |                               | **Sound Powe     | er ratings are per AH          | RI 270 and AHRI 3 | 350          |                     |
| R410A                                  | AUDIO                         | **Sound Powe     | er ratings are per AH          | RI 270 and AHRI 3 | 350          | <b>T</b>            |





## 12,000 BTUH MODEL

Model # CAS12HP230V1AC 12,000 BTUH 230V

## Units: inch (mm)









Note: Size refrigerant lines based on evaporator port sizes.



Weight (Net/Gross) 40/51 lbs

## **MINIMUM CLEARANCES**



## Notes

- 1. Recommended Interconnecting Cable Type Stranded Bare Copper Conductors THHN 600V Unshielded Wire
- 2. Power wiring cable size must comply with applicable national and local codes.
- 3. Test conditions are based on AHRI 210/240.