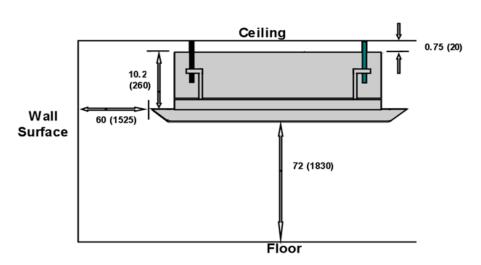

## Units: inch (mm)

Note: Size refrigerant lines based on evaporator port sizes.

Weight (Net/Gross) 40/51 lbs