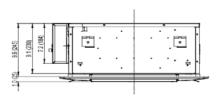

## Units: inch (mm)

Note: Size refrigerant lines based on evaporator port sizes.

Weight (Net/Gross) 40/51 lbs