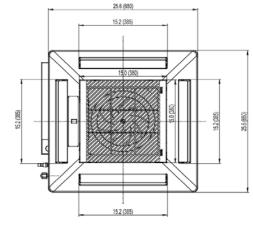

## Units: inch (mm)

Note: Size refrigerant lines based on evaporator port sizes.

Weight (Net/Gross) 40/51 lbs