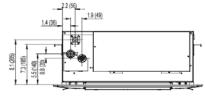

## Units: inch (mm)

Note: Size refrigerant lines based on evaporator port sizes.

Weight (Net/Gross) 40/51 lbs