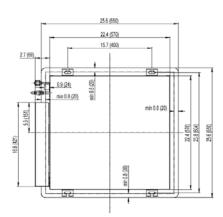

## Units: inch (mm)

Note: Size refrigerant lines based on evaporator port sizes.

Weight (Net/Gross) 40/51 lbs

## **MINIMUM CLEARANCES**