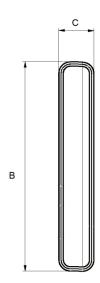

## **DIMENSIONAL SPECIFICATIONS**

Units: inch (mm)

XK-60 Command Center for Ductfree Split Systems

| Туре  | Part Number | Α          | В          | С          |
|-------|-------------|------------|------------|------------|
| XK-60 | 30294000007 | 3.625 (92) | 3.625 (92) | 1.375 (35) |