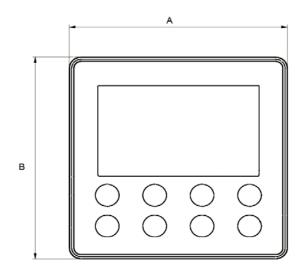

## **DIMENSIONAL SPECIFICATIONS**

Units: inch (mm)

XK-60 Command Center for Ductfree Split Systems

| Туре  | Part Number | Α          | В          | С          |
|-------|-------------|------------|------------|------------|
| XK-60 | 30294000007 | 3.625 (92) | 3.625 (92) | 1.375 (35) |