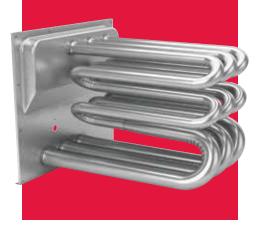

#### The art of precision

**Distinctive, Heavy-Duty Heat Exchanger Technology –** Constructed from tubular aluminized-steel, the primary heat exchanger is designed for outstanding durability and heat transfer. The use of wrinkle bend technology maintains the wall strength of the tubular design and aids in the efficient transfer of heat.

### COMPONENT UPGRADE OFFERS BETTER PERFORMANCE

The aluminized steel, tubular primary heat exchanger featured in **Goodman** brand gas furnaces is likely the most essential component in a gas furnace's performance. This distinctive heat exchanger employs wrinkle-bend technology which was developed to deliver extraordinary durability and long-term reliability.