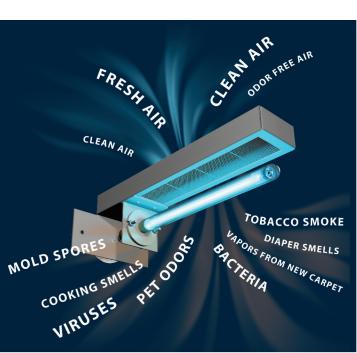

#### DETOX THE AIR IN YOUR HOME

#### Fight Germs & Odors Without Ozone

Unlike many air-cleaning devices, APCO<sup>®</sup> produces no ozone. UV-C light shining on the APCO<sup>®</sup> activated carbon matrix causes a photocatalytic reaction which transforms odor molecules into harmless water vapor and CO2 which are released into the airstream.

Mold, germs, and viruses are sterilized by UV-C light shining on the carbon matrix and in the air as they pass by.