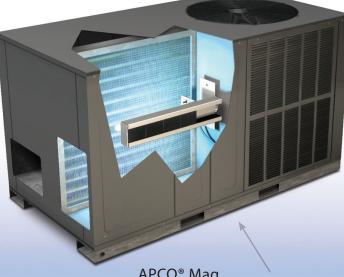

APCO<sup>®</sup> Mag Mounts onto metal HVAC system interior surfaces and is ideal for package units.

Manufactured by Triatomic Environmental, Inc. **WWW.FRESHAIREUV.COM** sales@freshaireuv.com 800-741-1195