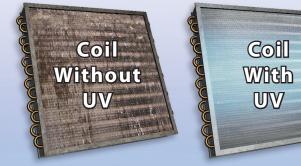

UV-C light supresses microbial growth on HVAC coils and surrounding areas

Mold, germs, and viruses are sterilized by UV-C light shining on the carbon matrix and in the air as they pass by.