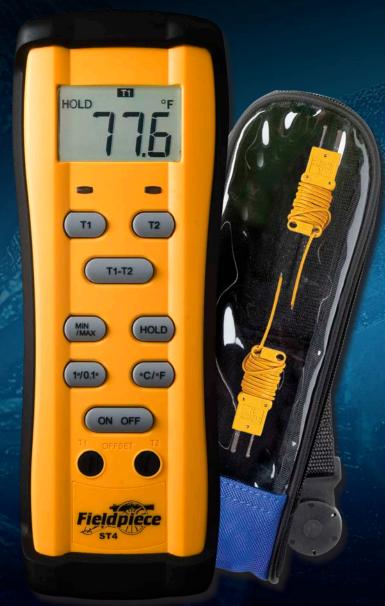

## Dual Temperature Thermometer

- Read T1, T2, or T1-T2
- Ruggedized Rubber boot and case
- LED indicates disengaged probe
- MIN/MAX and HOLD
- Wrap-tab Thermocouples
- Fahrenheit & Celsius

Model ST4

## **Specifications:**

- Measurement range: -58°F to 400°F (to 2000°F with optional hi-temp thermocouple)
- Measurement rate:2.5 readings/second
- Resolution: 0.1°
- Accuracy:

±4°F, -58°F to 32°F

±(0.3% rdg + 2°F), -32°F to 1100°F ±(0.5% rdg + 2°F), 1100°F to 2000°F

Accuracy after ice-bucket calibration:
±1°F, 30°F to 120°F