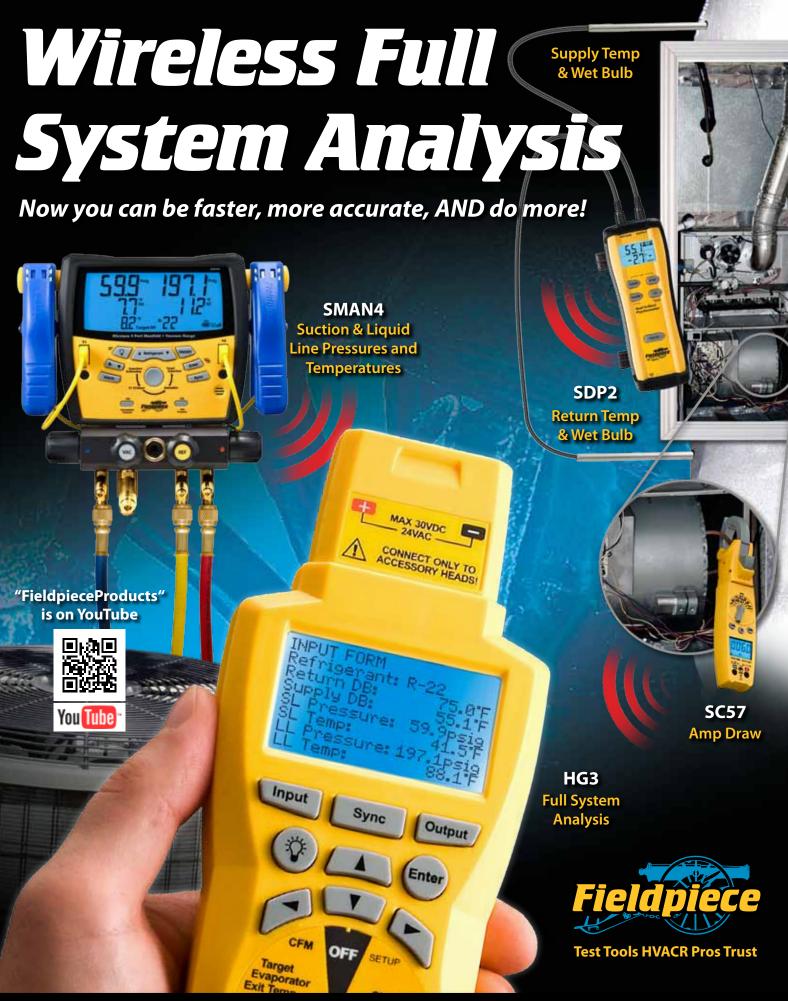

## Do More with One Tool

**Dual In-Duct** 

SDP2

**Psychrometer** 

Measures Both Sides of the Evaporator in Real-time:

- Supply Wet Bulb
- Supply Temp
- Return Wet Bulb
- Return Temp

Supply Temp & WB

- Simultaneously measures supply wet bulb & temp, and return wet bulb & temp in real-time.
- Easily checks Delta-T the right way with TEET.
- Monitors enthalpy (BTU) change across evaporator in real-time.
- Verifies actual performance based on indoor heat load.
- Sends all 4 values wirelessly to the HG3 System Analyzer for further live analysis.
  - Make adjustments outdoor, based on live, dynamic, indoor readings.
- Sends return wet bulb wirelessly to SMAN4 Digital Manifold for Target Superheat.

www.fieldpiece.com

9 Live Readings in the Palm of Your Hand