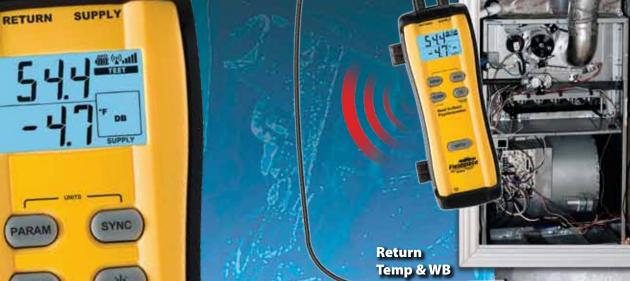

## Do More with One Tool

**Dual In-Duct** 

SDP2

**Psychrometer** 

Measures Both Sides of the Evaporator in Real-time:

- Supply Wet Bulb
- Supply Temp
- Return Wet Bulb
- Return Temp

Supply Temp & WB

- Simultaneously measures supply wet bulb & temp, and return wet bulb & temp in real-time.
- Easily checks Delta-T the right way with TEET.
- Monitors enthalpy (BTU) change across evaporator in real-time.
- Verifies actual performance based on indoor heat load.
- Sends all 4 values wirelessly to the HG3 System Analyzer for further live analysis.
  - Make adjustments outdoor, based on live, dynamic, indoor readings.
- Sends return wet bulb wirelessly to SMAN4 Digital Manifold for Target Superheat.