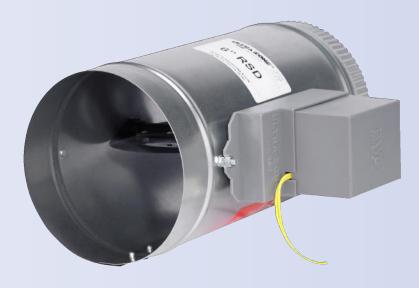

## RSD

The RSD series of Ultra-Zone dampers was designed for those in need of a damper with a simple twowire, spring-return motor. This damper is male crimped on one end to increase ease of installation.

The RSD damper comes with a 24 Volt spring return motor. The motor is field reversible. RSD dampers combined with an Ultra-Zone zoning system provide the most comfortable and reliable system in the industry.

The RSD is available in sizes 4" thru 20" in even inch increments with custom sizing available. The motor has 4 in-lbs of torque except for sizes 18" and 20" which have 18 in-lbs of torque. The units ship configured in the open, resting (unpowered) state.