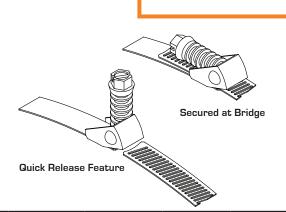

## AIR REGULATION

**Dyna-Clamp**<sup>™</sup>

The Dyna-Clamp is an efficient way to secure flex or rigid round duct connections. The stainless steel band can withstand up to 60 PSI, as well as extreme temperature conditions. The band is secured in place at the bridge by a slotted hex head screw. This zinc plated carbon steel screw can be flipped up away from the band to offer a quick release when adjustments are needed. Dyna-Clamps are available in stock sizes ranging from a 7" diameter to 20". Two or more clamps can also be connected together to accommodate duct diameters over 20".

- Manufactured from 200 series stainless steel.
- Secures with a 5/16" slotted hex head zinc plated carbon steel screw.
- Each tie is a width of 1/2"
- Dyna-Clamps can handle up to 60 PSI
- Quick Release Feature for easy adjustments.