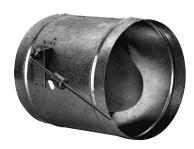

## DESCRIPTION

DuroZone Pressure Relief Dampers are used to automatically relieve Duct Systems of the pressure build up created, as zones satisfy and dampers close. The Duro Zone Pressure Relief Damper provides a simple and reliable means for accomplishing this.

| Item #    | Code          | Description                            | Diameter 'DIA' | 'L' Dimension |
|-----------|---------------|----------------------------------------|----------------|---------------|
| 35070     | DDRD8         | 8in Round Pressure Relief Damper       | 8"             | 9"            |
| 35071     | DDRD10        | 10in Round Pressure Relief Damper      | 10"            | 11"           |
| 35072     | DDRD12        | 12in Round Pressure Relief Damper      | 12"            | 14"           |
| 35073     | DDRD14*       | 14in Round Pressure Relief Damper      | 14"            | 14"           |
| 35074     | DDRD16*       | 16in Round Pressure Relief Damper      | 16"            | 16"           |
| *Pressure | Relief Damper | is supplied with one arm and two weigh | nts            |               |