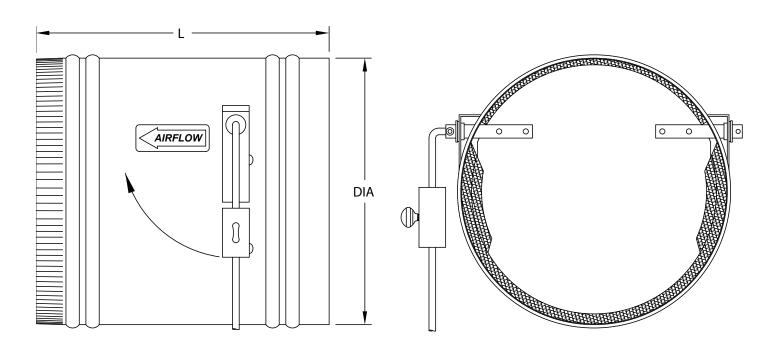

| Item #    | Code          | Description                            | Diameter 'DIA' | 'L' Dimension |
|-----------|---------------|----------------------------------------|----------------|---------------|
| 35070     | DDRD8         | 8in Round Pressure Relief Damper       | 8"             | 9"            |
| 35071     | DDRD10        | 10in Round Pressure Relief Damper      | 10"            | 11"           |
| 35072     | DDRD12        | 12in Round Pressure Relief Damper      | 12"            | 14"           |
| 35073     | DDRD14*       | 14in Round Pressure Relief Damper      | 14"            | 14"           |
| 35074     | DDRD16*       | 16in Round Pressure Relief Damper      | 16"            | 16"           |
| *Pressure | Relief Damper | is supplied with one arm and two weigh | nts            |               |