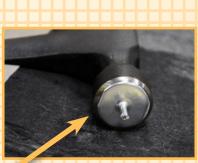

## **FEATURES:**

- Two powerful magnetic heads
- Handle Material: Steel
- Handle Length: 13"
- Head Weight: 16 oz.
- Ergonomic, comfort grip
- Lifetime common sense warranty

Magnetic head easily holds both standard Bangers
& proprietary Tripod Bangers