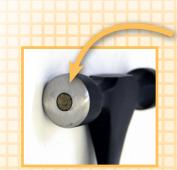

## **FEATURES:**

- Two powerful magnetic heads
- Handle Material: Steel
- Handle Length: 13"
- Head Weight: 16 oz.
- Ergonomic, comfort grip
- Lifetime common sense warranty

Magnetic head easily holds both standard Bangers
& proprietary Tripod Bangers