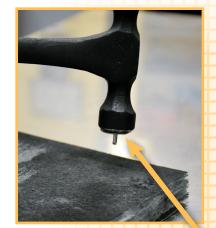

## DOUBLE HEADED HAMMER

The 16 oz., all steel Double Headed Banger Hammer has two powerful magnets embedded in it heads. These are used to keep both standard Duro Dyne two-prong Bangers and proprietary Duro Dyne three-prong Tripod Bangers in place. The handle has a slip-resistant, ergonomic, comfort grip.

## **FEATURES:**

- Two powerful magnetic heads
- Handle Material: Steel
- Handle Length: 13"
- Head Weight: 16 oz.
- Ergonomic, comfort grip
- Lifetime common sense warranty

Magnetic head easily holds both standard Bangers
& proprietary Tripod Bangers