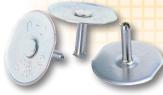

**Bangers** 

**Tripod Bangers** 

| Ordering Information |             |                           |                 |
|----------------------|-------------|---------------------------|-----------------|
| <u>Item #</u>        | <u>Code</u> | <u>Description</u>        | <u>Quantity</u> |
| 27064                | RBH2        | Double Head Banger Hammer | 1pc             |