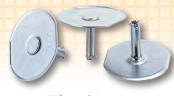

**Bangers** 

**Tripod Bangers** 

| Ordering Information |             |                           |                 |
|----------------------|-------------|---------------------------|-----------------|
| <u>Item #</u>        | <u>Code</u> | <u>Description</u>        | <u>Quantity</u> |
| 27064                | RBH2        | Double Head Banger Hammer | 1pc             |