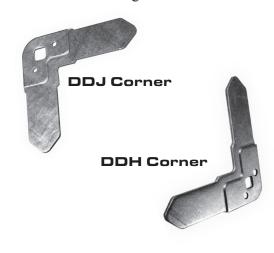

## J and H Corners

- DDJ corners are manufactured from 12-gauge steel. For use with DOMJ Flange.
- DDH corners are manufactured from 12-gauge steel. For use with DOMH Flange.
- Nuts and Bolts are *also* sold separately.