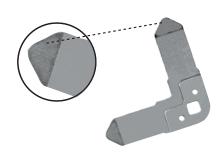

## **Speed Corner**

- Tapered coined corner tips for fast/easy hand insertion in to the Flange eliminating the need for a tinner's hammer.
- Speed Corners are formed from galvanized G 60 or better 12ga USA made steel. For use with standard J Flange.
- Nuts and Bolts are *also* sold separately.