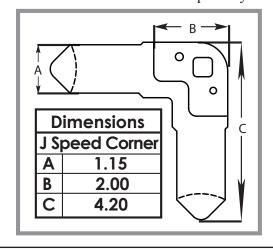

## **Speed Corner**

- Tapered coined corner tips for fast/easy hand insertion in to the Flange eliminating the need for a tinner's hammer.
- Speed Corners are formed from galvanized G 60 or better 12ga USA made steel. For use with standard J Flange.
- Nuts and Bolts are *also* sold separately.

J Speed Corner

| <u>Item #</u> | <u>Code</u> | <u>Description</u>                    |
|---------------|-------------|---------------------------------------|
| 21240         | DDJ         | Corner for DOMJ Flange                |
| 21241         | DDH         | Corner for DOMH Flange                |
| 21242         | DDJNB       | J Corner with 3/8 in. Nut & Bolt      |
| 21249         | DDHNB       | H Corner with 1/4 in. Nut & Bolt      |
| 21094         | DDJS        | J Speed Corner                        |
| 21095         | DDJSNB      | J Speed Corner with 3/8" Nuts & Bolts |