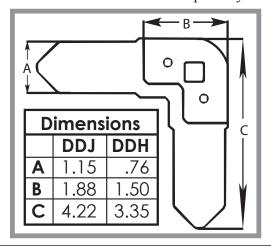

## **Submittal Form DDJ/DDH Corners**

## J and H Corners

- DDJ corners are manufactured from 12-gauge steel. For use with DOMJ Flange.
- DDH corners are manufactured from 12-gauge steel. For use with DOMH Flange.
- Nuts and Bolts are *also* sold separately.