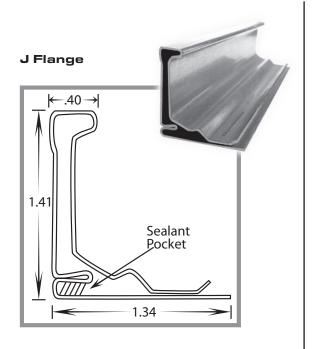

## **DOMJ Flange**

- Designed to strengthen the duct wall and connect duct sections together.
- Furnished with an integrated sealant pocket for a secure air tight fit.
- Manufactured from 20-gauge steel in both 12ft. & 20ft. lengths.
- DOMJ is designed for large commercial and high-pressure applications.
- Bundles of 20ft. lengths available only with a Full Truckload order

| <u>Item #</u> | <u>Code</u> | <u>Description</u>              |
|---------------|-------------|---------------------------------|
| 21230         | DOMJ20      | J Flange -20ft.                 |
| 21236         | DOMJ20SS    | Stainless Steel J Flange -20ft. |
| 21238         | DOMJ20AL    | Aluminum J Flange -20ft.        |
| 21234         | DOMJ12      | J Flange-12ft.                  |