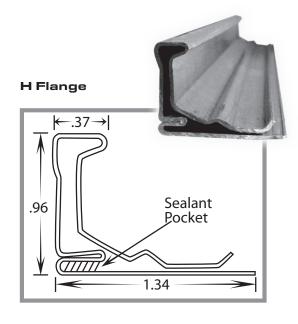

## **DOMH Flange**

- Designed to strengthen the duct wall and connect duct sections together.
- Furnished with an integrated sealant pocket for a secure air tight fit.
- Manufactured from 22-gauge steel in both 12ft. & 20ft. lengths.
- DOMH is designed for low to medium pressure or residential applications.
- Bundles of 20ft. lengths available only with a Full Truckload.

| <u>ltem #</u> | <u>Code</u> | <u>Description</u> |
|---------------|-------------|--------------------|
| 21231         | DOMH20      | H Flange-20ft.     |
| 21235         | DOMH12      | H Flange -12ft.    |