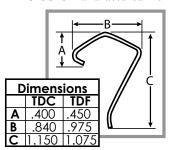

### **TDC/TDF Cleat**

- For use with TDC/TDF connection.
- TDC-2230/TDF-2230 is 22 gauge steel formed into lengths of 30" long and divided into five 6" cleats that are partially cut through allowing them to be easily separated into 6" pieces.
- TDF-PCLT is extruded .070" PVC and designed for break away connection needs.
- TDC-SS is manufactured from 304 Stainless Steel.

Breakaway

| <u>Item #</u> | <u>Code</u> | <u>Description</u>                    |  |  |  |
|---------------|-------------|---------------------------------------|--|--|--|
| 30" Pieces    |             |                                       |  |  |  |
| 13230         | TDC2230     | 6in. TDC (Pre-Scored Cleat)           |  |  |  |
| 13231         | TDF2230     | TDF 6in. Metal (Pre-Scored Cleat)     |  |  |  |
| 13233         | TDC-SS      | 6in. TDC Stainless (Pre-Scored Cleat) |  |  |  |
| 6" Pieces     |             |                                       |  |  |  |
| 21253         | TDFPCLT     | TDF 6in. Plastic                      |  |  |  |