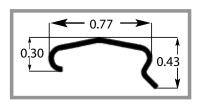

#### **DYN-O-MATE Cleat**

- DOM-CLT and DOM-PCLT for use with DOMJ & DOMH 20 gauge flanges for airtight duct connections.
- DOM-CLT is manufactured from 20 gauge galvanized steel 6" pieces.
- DOM-PCLT is extruded .070" PVC and designed for break away connection needs.

| <u>Item #</u> | <u>Code</u> | <u>Description</u>         |
|---------------|-------------|----------------------------|
| 21250         | DOMCLT      | 6in. Metal Cleat           |
| 21256         | DOMCLTSS    | 6in. Stainless Steel Cleat |