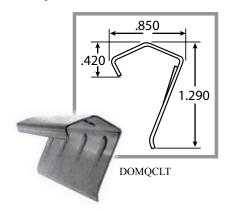

#### **Quad Cleat**

- DOM-QCLT & HDQC-PLUS are compatible with Dyn-O-Mate<sup>®</sup> J, Ductmate<sup>TM</sup> 35, CL Ward<sup>TM</sup> J, Ward Industries<sup>TM</sup> J, Hardcast<sup>TM</sup> flanges, TDC, TDF and TDX Connections, and is manufactured from 22 gauge steel.
- HDQC-PLUS is also available in stainless steel.
- HDQC-PLUS is recommended for high pressure, heavy duty transverse duct.
- PQCLT is rated UL94-V0. PVC Material is compliant to ASTM D1784.

| <u>Item #</u> | <u>Code</u>  | <u>Description</u>                       |
|---------------|--------------|------------------------------------------|
| 21259         | DOMQCLT      | Metal Quad Cleat                         |
| 21269         | HDQC-PLUS    | Heavy Duty Quad Cleat Plus               |
| 13175         | HDQCPLUS125  | Heavy Duty Quad Cleat Plus (1/2 box qty) |
| 21228         | HDQC-PLUS-SS | Heavy Duty Quad Cleat Plus - Stainless   |
| 13108         | PQCLT        | Extruded 6" PVC Quad Cleat               |