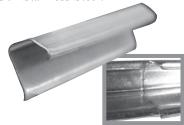

### **TDC/TDF Cleat**

- For use with TDC/TDF connection.
- TDC-2230/TDF-2230 is 22 gauge steel formed into lengths of 30" long and divided into five 6" cleats that are partially cut through allowing them to be easily separated into 6" pieces.
- TDF-PCLT is extruded .070" PVC and designed for break away connection needs.
- TDC-SS is manufactured from 304 Stainless Steel.

Breakaway

| <u>Item #</u> | <u>Code</u> | <u>Description</u>                    |  |  |  |
|---------------|-------------|---------------------------------------|--|--|--|
| 30" Pieces    |             |                                       |  |  |  |
| 13230         | TDC2230     | 6in. TDC (Pre-Scored Cleat)           |  |  |  |
| 13231         | TDF2230     | TDF 6in. Metal (Pre-Scored Cleat)     |  |  |  |
| 13233         | TDC-SS      | 6in. TDC Stainless (Pre-Scored Cleat) |  |  |  |
| 6" Pieces     |             |                                       |  |  |  |
| 21253         | TDFPCLT     | TDF 6in. Plastic                      |  |  |  |