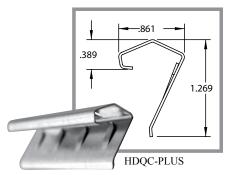

#### **Quad Cleat**

- DOM-QCLT & HDQC-PLUS are compatible with Dyn-O-Mate<sup>®</sup> J, Ductmate<sup>TM</sup> 35, CL Ward<sup>TM</sup> J, Ward Industries<sup>TM</sup> J, Hardcast<sup>TM</sup> flanges, TDC, TDF and TDX Connections, and is manufactured from 22 gauge steel.
- HDQC-PLUS is also available in stainless steel.
- HDQC-PLUS is recommended for high pressure, heavy duty transverse duct.
- PQCLT is rated UL94-V0. PVC Material is compliant to ASTM D1784.

| <u>Item #</u> | <u>Code</u>  | <u>Description</u>                       |
|---------------|--------------|------------------------------------------|
| 21259         | DOMQCLT      | Metal Quad Cleat                         |
| 21269         | HDQC-PLUS    | Heavy Duty Quad Cleat Plus               |
| 13175         | HDQCPLUS125  | Heavy Duty Quad Cleat Plus (1/2 box qty) |
| 21228         | HDQC-PLUS-SS | Heavy Duty Quad Cleat Plus - Stainless   |
| 13108         | PQCLT        | Extruded 6" PVC Quad Cleat               |