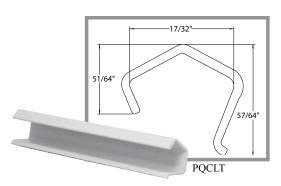

| <u>Item #</u> | <u>Code</u>  | <u>Description</u>                       |
|---------------|--------------|------------------------------------------|
| 21259         | DOMQCLT      | Metal Quad Cleat                         |
| 21269         | HDQC-PLUS    | Heavy Duty Quad Cleat Plus               |
| 13175         | HDQCPLUS125  | Heavy Duty Quad Cleat Plus (1/2 box qty) |
| 21228         | HDQC-PLUS-SS | Heavy Duty Quad Cleat Plus - Stainless   |
| 13108         | PQCLT        | Extruded 6" PVC Quad Cleat               |