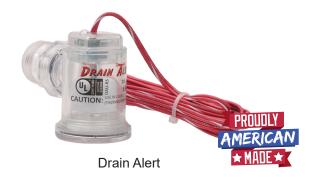

### Drain-Alert

Drain-Alert is versatile for primary and auxiliary drain pan outlets. It is compact to fit better in vertical applications. Sensor comes with 1/4" opening water level washer which may be replaced by 3/4" opening water level washer (included).

#### Features and Benefits:

- Can be used for metal and plastic pans
- No gluing or cutting existing drain lines
- 72" leads for either "R" or "Y" terminal
- Used on all 24 Volt systems
- See-through body
- Durable high-impact resistance & low scratch resistance
- Contains UV light inhibitor to protect against sunlight
- Easy to install
- 2 year warranty
- · Made in the USA