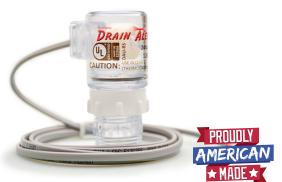

### Drain-Alert

Drain-Alert is versatile for primary and auxiliary drain pan outlets. It is compact to fit better in vertical applications. Sensor comes with 1/4" opening water level washer which may be replaced by 3/4" opening water level washer (included).

#### Features and Benefits:

- Can be used for metal and plastic pans
- No gluing or cutting existing drain lines
- 72" leads for either "R" or "Y" terminal
- Used on all 24 Volt systems
- See-through body
- Durable high-impact resistance & low scratch resistance
- Contains UV light inhibitor to protect against sunlight
- Easy to install
- 2 year warranty
- · Made in the USA