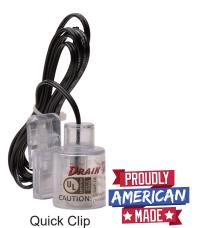

## Quick Clip

The Quick Clip is a remote safety switch control designed to clip onto the side of the auxiliary drain pan. It is magnetic and comes completely sealed with factory pre-wired leads. This switch has been designed to work in conjunction with water only and upon the rising of the float, the circuit will break open and the system will shut off.

#### Features and Benefits:

- Can be used for metal and plastic pans
- Pre-wired 18-48" or 18-60" leads
- Used on all 24 Volt systems
- Durable- high impact-resistance & low scratch-resistance
- Contains UV light inhibitor to protect against sunlight
- · Easy to install
- 2 year warranty
- · Made in the USADrain